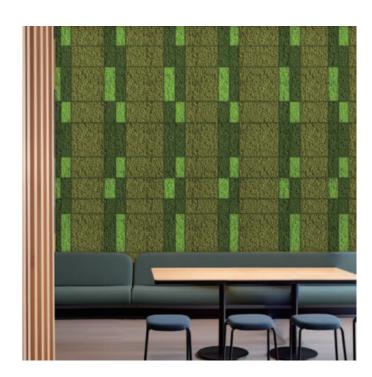

#### Reindeer Moss Wall

Composed of sound-absorbent Reindeer Moss Tiles in 30 colors, this eco-friendly wall uses large tiles for a solid or patterned look. It provides a unified, natural appearance, ideal for expansive wall spaces.

#### **Reindeer Moss Wall**

Crafted from 100% natural lichen, our Reindeer Moss Wall combines nature's beauty with functionality. This unique product offers excellent acoustic benefits owing to its spongy nature and thickness of 2.5"-3", providing effective sound insulation. Our Reindeer Moss Wall is vibrant with 30 color options, including eight natural green shades, dyed with food-grade pigments. The product's adaptability is showcased by its easy installation, using a double-sided adhesive felt backing that adheres smoothly to various surfaces. Despite its high-quality features, the Reindeer Moss Wall is a cost-effective solution, blending sustainability, functionality, and beauty. Its customization options cater to client-specific needs, offering diverse sizes, colors, and gradient effects for limitless design possibilities. Transport and installation are also convenient, thanks to the flexible backing. Simply position and attach the tiles as per our project manual for a transformative moss wall experience.