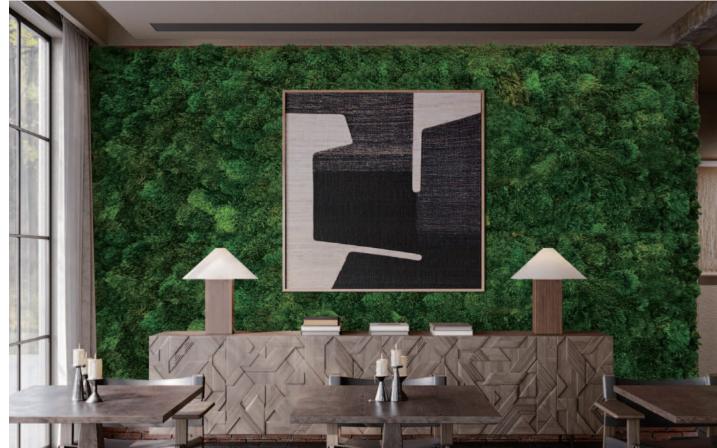

#### Reindeer Moss Wall

Composed of sound-absorbent Reindeer Moss Tiles in 30 colors, this eco-friendly wall uses large tiles for a solid or patterned look. It provides a unified, natural appearance, ideal for expansive wall spaces.

#### **Reindeer Moss Wall**

Crafted from 100% natural lichen, our Reindeer Moss Wall combines nature's beauty with functionality. This unique product offers excellent acoustic benefits owing to its spongy nature and thickness of 2.5"-3", providing effective sound insulation. Our Reindeer Moss Wall is vibrant with 30 color options, including eight natural green shades, dyed with food-grade pigments. The product's adaptability is showcased by its easy installation, using a double-sided adhesive felt backing that adheres smoothly to various surfaces. Despite its high-quality features, the Reindeer Moss Wall is a cost-effective solution, blending sustainability, functionality, and beauty. Its customization options cater to client-specific needs, offering diverse sizes, colors, and gradient effects for limitless design possibilities. Transport and installation are also convenient, thanks to the flexible backing. Simply position and attach the tiles as per our project manual for a transformative moss wall experience.