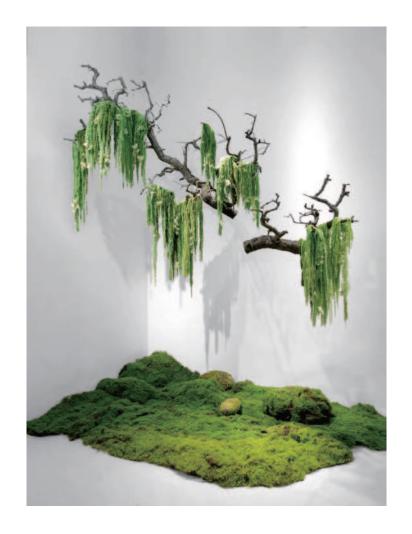

Forest Style captures the essence of nature by integrating preserved moss with other natural materials such as preserved wood branches, mushrooms, and ferns. It creates a forest ambiance that can range from dense tropical sensations to tranquil oriental moss gardens.

#### Forest Style

Mix moss materials with other preserved natural materials to reflect the essence of the forest.