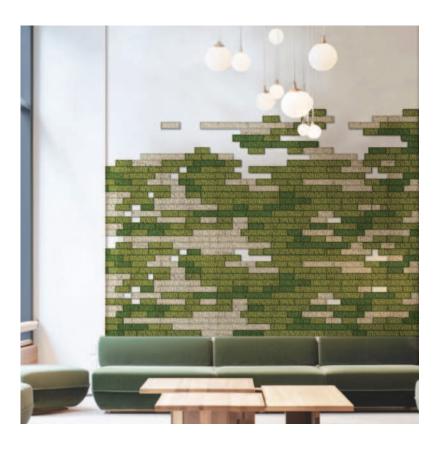

#### **Mixed Moss Wall**

The Mixed Moss Wall, captures the essence of nature through a sophisticated blend of various preserved mosses, including Mood Moss, Reindeer Moss, Sheet Moss, and Bun Moss. Available in three distinct styles:

Forest Style captures the essence of nature by integrating preserved moss with other natural materials such as preserved wood branches, mushrooms, and ferns. It creates a forest ambiance that can range from dense tropical sensations to tranquil oriental moss gardens.

#### Office

Introducing our latest creation: a stunningly three-dimensional Mixed Moss Wall. Skillfully composed of various moss types, this piece brings the beauty of nature indoors, showcasing a rich tapestry of colors and textures.