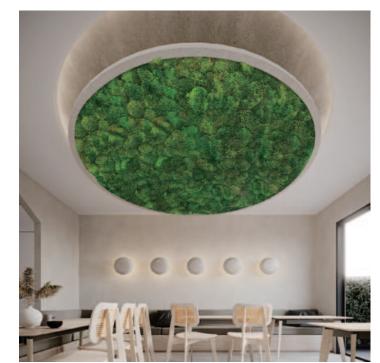

#### **Adaptive Integration**

Our specialized Adaptive Moss Integration technique ensures flawless installation across unconventional shapes and challenging spaces, be it on walls or ceilings. Whether navigating intricate angles or tight 90-degree bends, we ensure a dense, cohesive moss coverage, concealing any underlying panels and offering a seamless, natural aesthetic. Our expertise guarantees that no space is too complex for our moss art integration.