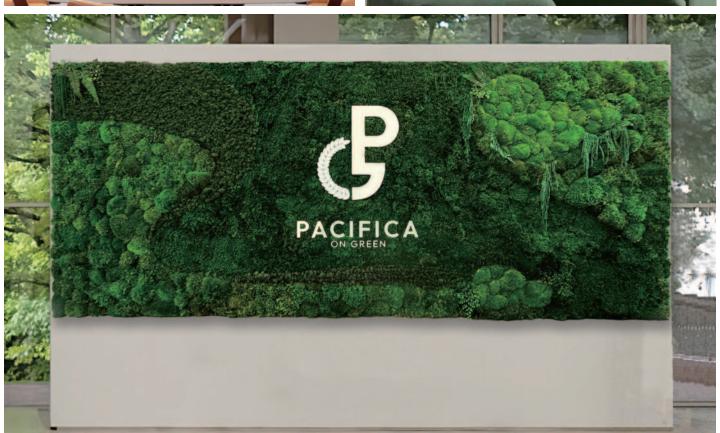

#### **Mixed Moss Wall**

The Mixed Moss Wall, captures the essence of nature through a sophisticated blend of various preserved mosses, including Mood Moss, Reindeer Moss, Sheet Moss, and Bun Moss. Available in three distinct styles:

#### Office

Introducing our latest creation: a stunningly three-dimensional Mixed Moss Wall. Skillfully composed of various moss types, this piece brings the beauty of nature indoors, showcasing a rich tapestry of colors and textures.