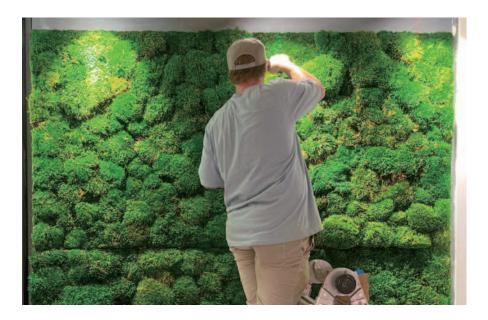

#### Reindeer Moss Wall

Composed of sound-absorbent Reindeer Moss Tiles in 30 colors, this eco-friendly wall uses large tiles for a solid or patterned look. It provides a unified, natural appearance, ideal for expansive wall spaces.

#### **Reindeer Moss Wall**

Crafted from 100% natural lichen, our Reindeer Moss Wall combines nature's beauty with functionality. This unique product offers excellent acoustic benefits owing to its spongy nature and thickness of 2.5"-3", providing effective sound insulation. Our Reindeer Moss Wall is vibrant with 30 color options, including eight natural green shades, dyed with food-grade pigments. The product's adaptability is showcased by its easy installation, using a double-sided adhesive felt backing that adheres smoothly to various surfaces. Despite its high-quality features, the Reindeer Moss Wall is a cost-effective solution, blending sustainability, functionality, and beauty. Its customization options cater to client-specific needs, offering diverse sizes, colors, and gradient effects for limitless design possibilities. Transport and installation are also convenient, thanks to the flexible backing. Simply position and attach the tiles as per our project manual for a transformative moss wall experience.