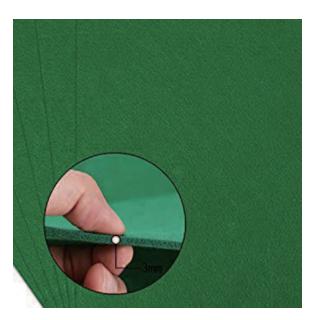

#### **Precision Fit**

The beveled edges of the moss tiles create a seamless connection when assembled, forming visually pleasing perfect gaps that compose an attractive pattern.