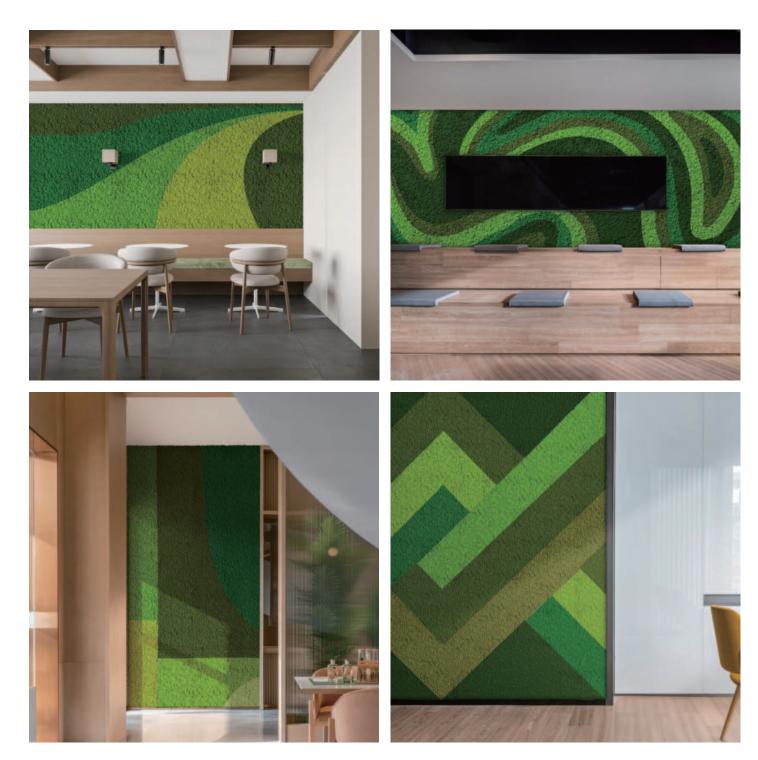

#### **Mixed Moss Wall**

The Mixed Moss Wall, captures the essence of nature through a sophisticated blend of various preserved mosses, including Mood Moss, Reindeer Moss, Sheet Moss, and Bun Moss. Available in three distinct styles:

Organic Style: Known for its quiet ambiance and harmonious color schemes, the Organic Style predominantly uses various moss types to create a subtle yet effective natural feel. The smooth design lines provide a low-key but distinct statement, perfect for brands or individuals seeking a serene touch.

Forest Style captures the essence of nature by integrating preserved moss with other natural materials such as preserved wood branches, mushrooms, and ferns. It creates a forest ambiance that can range from dense tropical sensations to tranquil oriental moss gardens.

**Ecocanvas Style**: Ideal for those seeking a vivid and striking aesthetic, the Ecocanvas Style showcases the diversity of colors and textures found in moss. Though vibrant, it maintains a cohesive natural feel, delivering a significant visual impact that stands out while preserving the serene ambiance of nature.

#### **Moss Mosaic**

Moss Mosaic, exclusively introduced by Wildleaf, is an innovative and versatile wall design solution that stands out for its creativity and flexibility. Crafted from eco-friendly Reindeer Moss, this product offers a choice of 30 vibrant colors, enabling designers to create unique and intricate patterns reminiscent of a mosaic.

What sets Moss Mosaic apart is its ability to transform a wall into a dynamic piece of art. Whether aiming for a bold, striking pattern or a subtle, harmonious blend, the possibilities are virtually limitless. The individual sections can be arranged to form cohesive designs that suit various themes and aesthetics.