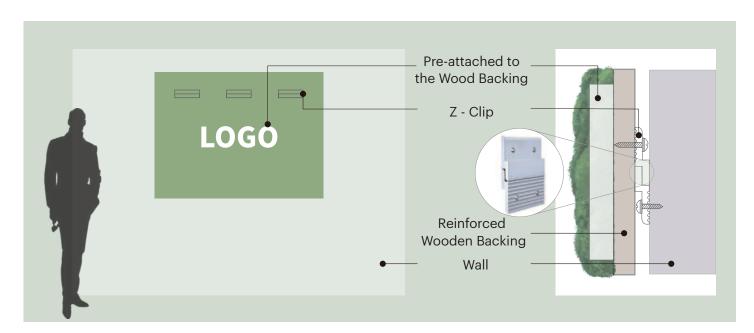

#### SCREW

Wood Panel Backing Installation:

#### • HANG

Reinforced Wooden Backing Installation:

#### ADHESIVE

Double-sided Adhesive Felt Backing Installation:

For more information, please contact Olivia at Olivia@wildleaf.design for the installation instruction manual.