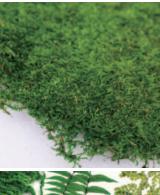

#### **Mood Moss**

Handpicked from lush forests, this moss features long, vibrant strands that evoke a serene, verdant meadow.

#### **Bun Moss**

European in origin, this moss forms tight, round clusters. Its compact structure adds dimensional, visually striking appeal.

## Mood/Bun Moss Wall

Featuring the luxurious texture of preserved Mood/Bun Moss, this style creates a lush and elegant wall for your space. The velvety and full appearance of Mood/Bun Moss adds an inviting and opulent touch, infusing your space with natural tranquility and sophistication.

## **Mood/Bun Moss Wall**

Harvested from the enchanting forests of Florida and North Carolina, Mood Moss Wall is a 100% natural and maintenance-free solution that provides remarkable acoustic benefits. The product's most striking feature is its luxurious texture; lush, velvety, and full of elegance. Mood Moss is characterized by its long tendrils that add a soft and inviting appeal, transforming any space into an opulent oasis. It encapsulates the serene forest ambiance with its thick textures and delicate spearhead-shaped leaves, thereby immersing your space in an environment of natural tranquility. Along with its aesthetic and acoustic properties, the Mood Moss Wall offers a customizable backing. It generally comes with a double-sided adhesive felt backing for flexibility and easy on-site cutting. However, we readily cater to specific preferences by providing wood backing options upon request. By integrating Mood Moss Wall into your environment, you can bring in the serenity of the forest and indulge in the luxury of nature.