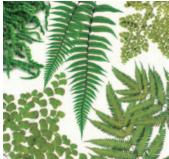

#### **Other Preserved Materials**

Enhance moss walls with our range of preserved materials, including Amaranthus, ferns, Eucalyptus, driftwood, and mushrooms.

More details in our Material Specification document.

Forest Style captures the essence of nature by integrating preserved moss with other natural materials such as preserved wood branches, mushrooms, and ferns. It creates a forest ambiance that can range from dense tropical sensations to tranquil oriental moss gardens.