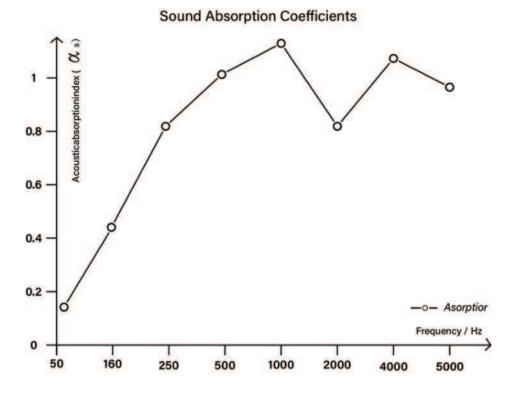

## Acoustic Performance

After rigorous laboratory testing, our reindeer moss exhibits outstanding noise reduction performance, with an impressive Sound Absorption Average (SAA) of 85% and a Noise Reduction Coefficient (NRC) of 95%.