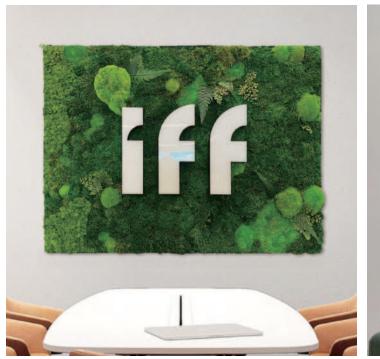

#### Reindeer Moss Wall

Composed of sound-absorbent Reindeer Moss Tiles in 30 colors, this eco-friendly wall uses large tiles for a solid or patterned look. It provides a unified, natural appearance, ideal for expansive wall spaces.

#### **Reindeer Moss Wall**

Crafted from 100% natural lichen, our Reindeer Moss Wall combines nature's beauty with functionality. This unique product offers excellent acoustic benefits owing to its spongy nature and thickness of 2.5"-3", providing effective sound insulation. Our Reindeer Moss Wall is vibrant with 30 color options, including eight natural green shades, dyed with food-grade pigments. The product's adaptability is showcased by its easy installation, using a double-sided adhesive felt backing that adheres smoothly to various surfaces. Despite its high-quality features, the Reindeer Moss Wall is a cost-effective solution, blending sustainability, functionality, and beauty. Its customization options cater to client-specific needs, offering diverse sizes, colors, and gradient effects for limitless design possibilities. Transport and installation are also convenient, thanks to the flexible backing. Simply position and attach the tiles as per our project manual for a transformative moss wall experience.