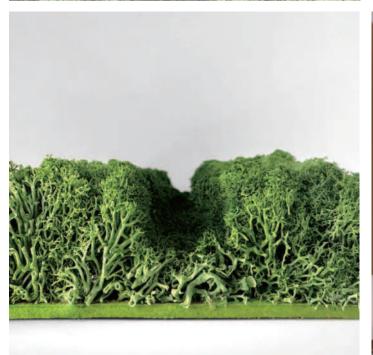

Forest Style captures the essence of nature by integrating preserved moss with other natural materials such as preserved wood branches, mushrooms, and ferns. It creates a forest ambiance that can range from dense tropical sensations to tranquil oriental moss gardens.

#### Forest Style

Mix moss materials with other preserved natural materials to reflect the essence of the forest.