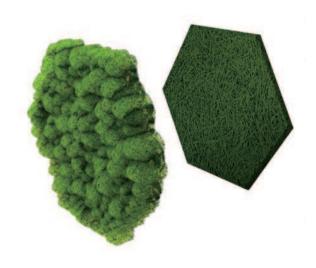

#### **Moss Mosaic**

Moss Mosaic, exclusively introduced by Wildleaf, is an innovative and versatile wall design solution that stands out for its creativity and flexibility. Crafted from eco-friendly Reindeer Moss, this product offers a choice of 30 vibrant colors, enabling designers to create unique and intricate patterns reminiscent of a mosaic.

What sets Moss Mosaic apart is its ability to transform a wall into a dynamic piece of art. Whether aiming for a bold, striking pattern or a subtle, harmonious blend, the possibilities are virtually limitless. The individual sections can be arranged to form cohesive designs that suit various themes and aesthetics.