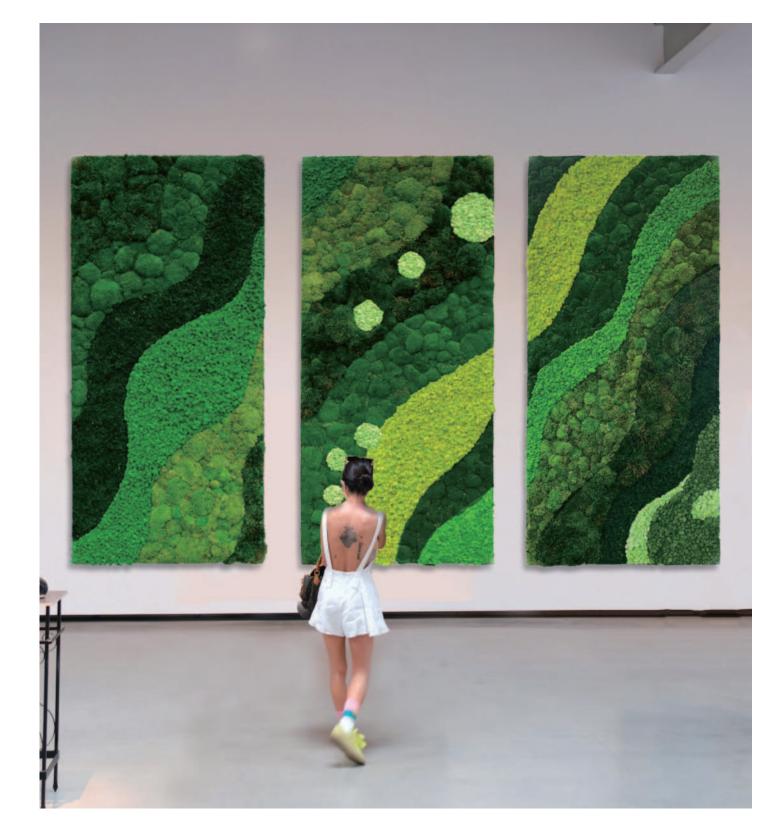

#### Reindeer Moss Wall

Composed of sound-absorbent Reindeer Moss Tiles in 30 colors, this eco-friendly wall uses large tiles for a solid or patterned look. It provides a unified, natural appearance, ideal for expansive wall spaces.

#### Mixed Moss Wall

Available in Organic, Forest, and Ecocanvas styles, blends different moss types and natural elements. This customizable design enhances both visual appeal and acoustics, offering a touch of nature to any space.

## Mood/Bun Moss Wall

Featuring the luxurious texture of preserved Mood/Bun Moss, this style creates a lush and elegant wall for your space. The velvety and full appearance of Mood/Bun Moss adds an inviting and opulent touch, infusing your space with natural tranquility and sophistication.

#### **Moss Mosaic**

Exclusive to Wildleaf, Moss Mosaic employs Reindeer Moss in 30 colors to create mosaic-like designs, allowing for endless possibilities and unique patterns, transforming any wall into engaging, nature-inspired art.