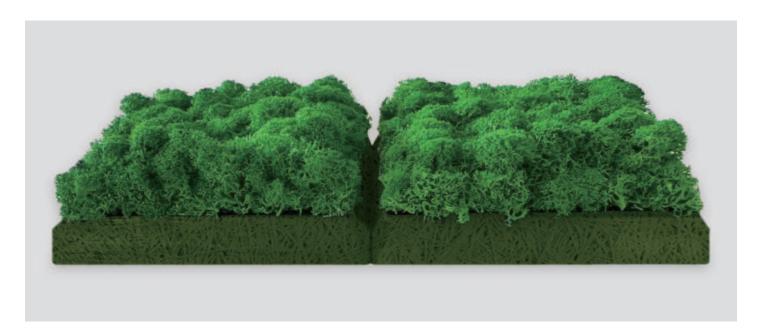

## Mood/Bun Moss Wall

Featuring the luxurious texture of preserved Mood/Bun Moss, this style creates a lush and elegant wall for your space. The velvety and full appearance of Mood/Bun Moss adds an inviting and opulent touch, infusing your space with natural tranquility and sophistication.

## **Mood/Bun Moss Wall**

Harvested from the enchanting forests of Florida and North Carolina, Mood Moss Wall is a 100% natural and maintenance-free solution that provides remarkable acoustic benefits. The product's most striking feature is its luxurious texture; lush, velvety, and full of elegance. Mood Moss is characterized by its long tendrils that add a soft and inviting appeal, transforming any space into an opulent oasis. It encapsulates the serene forest ambiance with its thick textures and delicate spearhead-shaped leaves, thereby immersing your space in an environment of natural tranquility. Along with its aesthetic and acoustic properties, the Mood Moss Wall offers a customizable backing. It generally comes with a double-sided adhesive felt backing for flexibility and easy on-site cutting. However, we readily cater to specific preferences by providing wood backing options upon request. By integrating Mood Moss Wall into your environment, you can bring in the serenity of the forest and indulge in the luxury of nature.