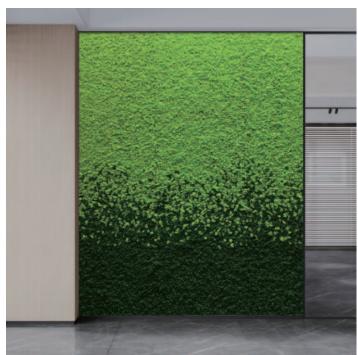

#### Gradient

The Gradient Elegance Wall artfully transitions from deeper to lighter shades, introducing a refined color layering and fluidity to interiors. It's the go-to option for spaces desiring a harmonious color gradient.