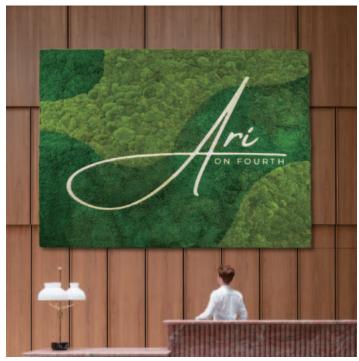

#### **Mixed Moss Wall**

The Mixed Moss Wall, captures the essence of nature through a sophisticated blend of various preserved mosses, including Mood Moss, Reindeer Moss, Sheet Moss, and Bun Moss. Available in three distinct styles:

#### Office

Introducing our latest creation: a stunningly three-dimensional Mixed Moss Wall. Skillfully composed of various moss types, this piece brings the beauty of nature indoors, showcasing a rich tapestry of colors and textures.