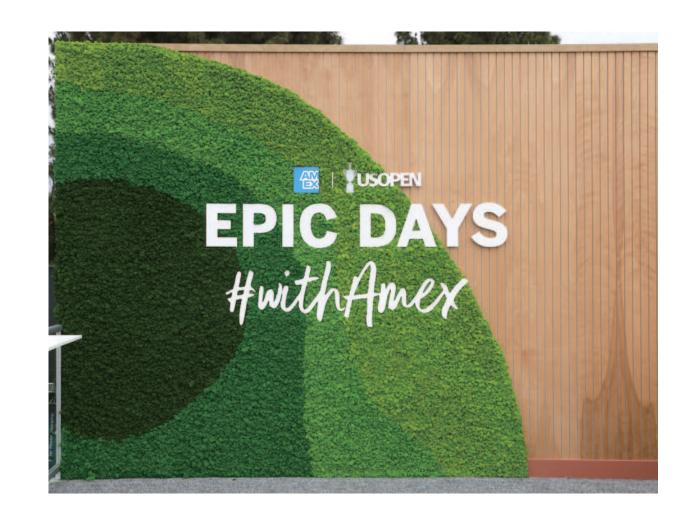

#### **USOPEN**

#### **Event**

Make a bold statement with vibrantly colored Reindeer Moss Walls! Our preserved moss art can be formed into any organic shape and shade. These textured 3D walls create peaceful, biophilic spaces.

#### **Reindeer Moos Wall**