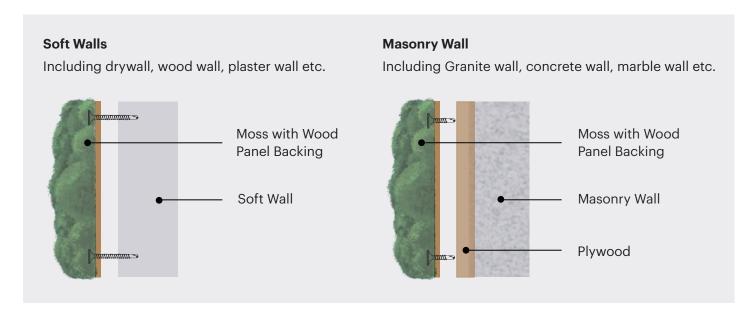

## **Installation Instruction**

#### SCREW

Wood Panel Backing Installation:

#### • HANG

Reinforced Wooden Backing Installation:

#### ADHESIVE

Double-sided Adhesive Felt Backing Installation:

For more information, please contact Olivia at Olivia@wildleaf.design for the installation instruction manual.