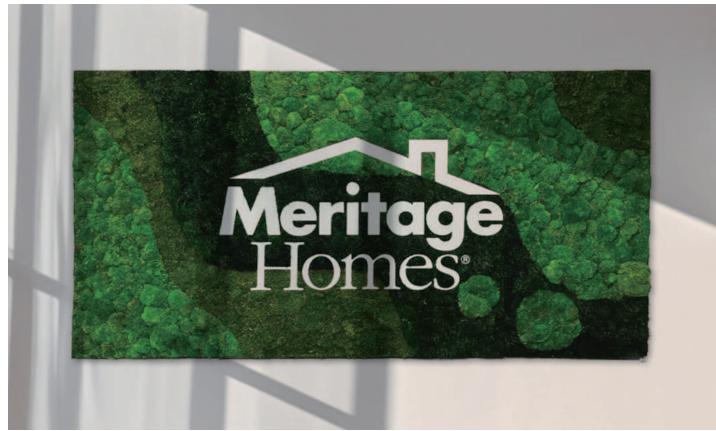

#### Reindeer Moss Wall

Composed of sound-absorbent Reindeer Moss Tiles in 30 colors, this eco-friendly wall uses large tiles for a solid or patterned look. It provides a unified, natural appearance, ideal for expansive wall spaces.

#### **Reindeer Moss Wall**

Crafted from 100% natural lichen, our Reindeer Moss Wall combines nature's beauty with functionality. This unique product offers excellent acoustic benefits owing to its spongy nature and thickness of 2.5"-3", providing effective sound insulation. Our Reindeer Moss Wall is vibrant with 30 color options, including eight natural green shades, dyed with food-grade pigments. The product's adaptability is showcased by its easy installation, using a double-sided adhesive felt backing that adheres smoothly to various surfaces. Despite its high-quality features, the Reindeer Moss Wall is a cost-effective solution, blending sustainability, functionality, and beauty. Its customization options cater to client-specific needs, offering diverse sizes, colors, and gradient effects for limitless design possibilities. Transport and installation are also convenient, thanks to the flexible backing. Simply position and attach the tiles as per our project manual for a transformative moss wall experience.