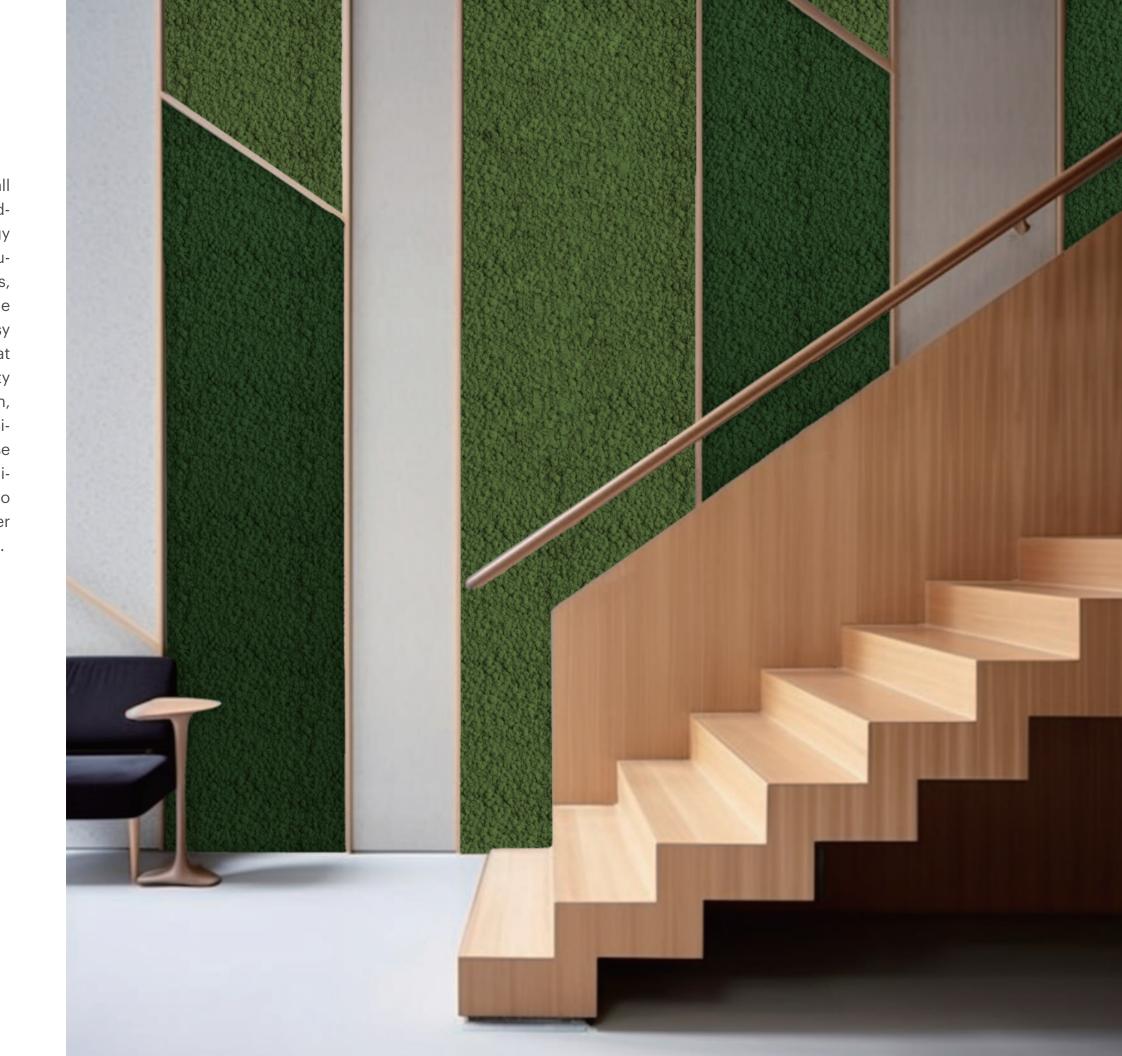

#### **Moss Mosaic**

Moss Mosaic, exclusively introduced by Wildleaf, is an innovative and versatile wall design solution that stands out for its creativity and flexibility. Crafted from eco-friendly Reindeer Moss, this product offers a choice of 30 vibrant colors, enabling designers to create unique and intricate patterns reminiscent of a mosaic.

What sets Moss Mosaic apart is its ability to transform a wall into a dynamic piece of art. Whether aiming for a bold, striking pattern or a subtle, harmonious blend, the possibilities are virtually limitless. The individual sections can be arranged to form cohesive designs that suit various themes and aesthetics.

#### **Shape & Style Options**

Moss Mosaic offers an array of pre-designed patterns, allowing clients to choose with efficiency and ease.