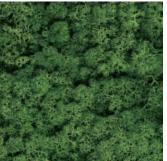

#### **Reindeer Moss**

A sponge-like lichen from Europe, dyed with food-grade pigments. Offers thirty vibrant shades for captivating patterns.

#### Reindeer Moss Wall

Composed of sound-absorbent Reindeer Moss Tiles in 30 colors, this eco-friendly wall uses large tiles for a solid or patterned look. It provides a unified, natural appearance, ideal for expansive wall spaces.