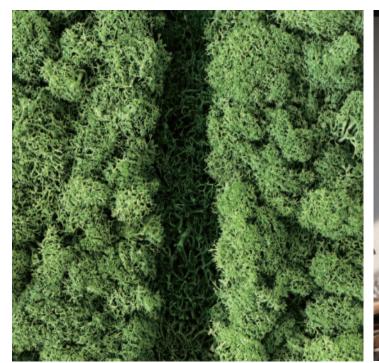

#### **Mood Moss**

Handpicked from lush forests, this moss features long, vibrant strands that evoke a serene, verdant meadow.

#### **Bun Moss**

European in origin, this moss forms tight, round clusters. Its compact structure adds dimensional, visually striking appeal.

## **Mood/Bun Moss Wall**

Harvested from the enchanting forests of Florida and North Carolina, Mood Moss Wall is a 100% natural and maintenance-free solution that provides remarkable acoustic benefits. The product's most striking feature is its luxurious texture; lush, velvety, and full of elegance. Mood Moss is characterized by its long tendrils that add a soft and inviting appeal, transforming any space into an opulent oasis. It encapsulates the serene forest ambiance with its thick textures and delicate spearhead-shaped leaves, thereby immersing your space in an environment of natural tranquility. Along with its aesthetic and acoustic properties, the Mood Moss Wall offers a customizable backing. It generally comes with a double-sided adhesive felt backing for flexibility and easy on-site cutting. However, we readily cater to specific preferences by providing wood backing options upon request. By integrating Mood Moss Wall into your environment, you can bring in the serenity of the forest and indulge in the luxury of nature.