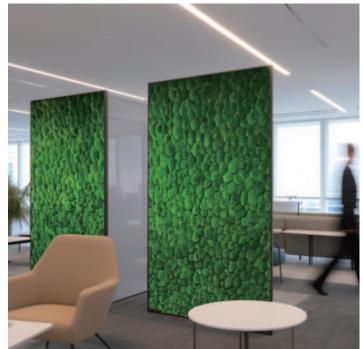

#### **Reindeer Moss Wall**

Crafted from 100% natural lichen, our Reindeer Moss Wall combines nature's beauty with functionality. This unique product offers excellent acoustic benefits owing to its spongy nature and thickness of 2.5"-3", providing effective sound insulation. Our Reindeer Moss Wall is vibrant with 30 color options, including eight natural green shades, dyed with food-grade pigments. The product's adaptability is showcased by its easy installation, using a double-sided adhesive felt backing that adheres smoothly to various surfaces. Despite its high-quality features, the Reindeer Moss Wall is a cost-effective solution, blending sustainability, functionality, and beauty. Its customization options cater to client-specific needs, offering diverse sizes, colors, and gradient effects for limitless design possibilities. Transport and installation are also convenient, thanks to the flexible backing. Simply position and attach the tiles as per our project manual for a transformative moss wall experience.

#### **Reindeer Moos Wall**