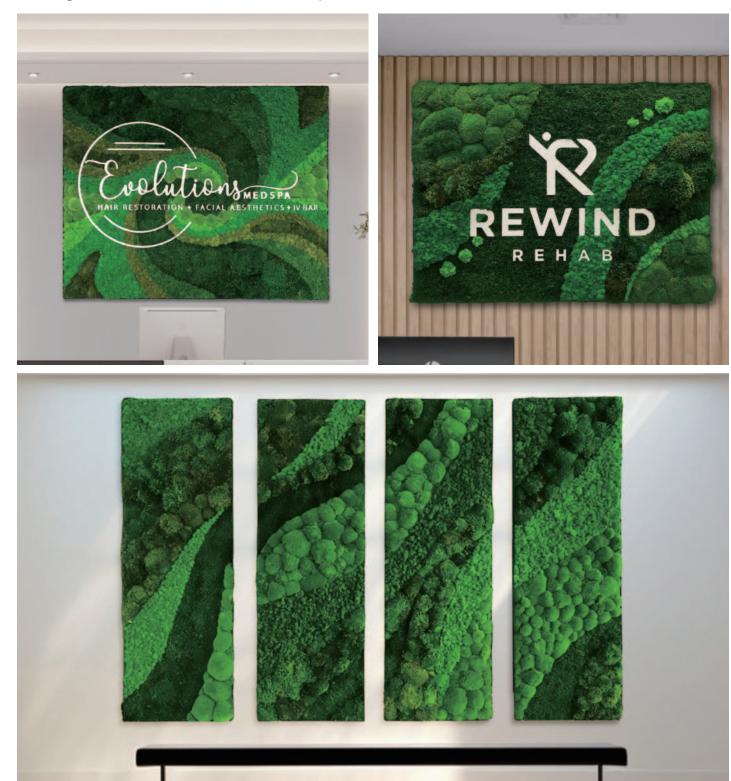

#### **Moss Mosaic**

Moss Mosaic, exclusively introduced by Wildleaf, is an innovative and versatile wall design solution that stands out for its creativity and flexibility. Crafted from eco-friendly Reindeer Moss, this product offers a choice of 30 vibrant colors, enabling designers to create unique and intricate patterns reminiscent of a mosaic.

What sets Moss Mosaic apart is its ability to transform a wall into a dynamic piece of art. Whether aiming for a bold, striking pattern or a subtle, harmonious blend, the possibilities are virtually limitless. The individual sections can be arranged to form cohesive designs that suit various themes and aesthetics.

#### **Shape & Style Options**

Moss Mosaic offers an array of pre-designed patterns, allowing clients to choose with efficiency and ease.