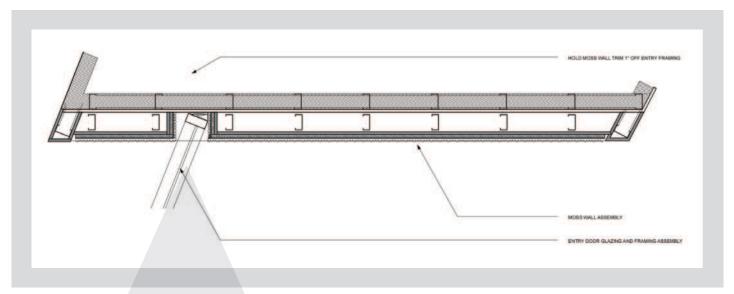

#### **Adaptive Integration**

Our specialized Adaptive Moss Integration technique ensures flawless installation across unconventional shapes and challenging spaces, be it on walls or ceilings. Whether navigating intricate angles or tight 90-degree bends, we ensure a dense, cohesive moss coverage, concealing any underlying panels and offering a seamless, natural aesthetic. Our expertise guarantees that no space is too complex for our moss art integration.

#### SCREW

Wood Panel Backing Installation:

#### • HANG

Reinforced Wooden Backing Installation:

#### ADHESIVE

Double-sided Adhesive Felt Backing Installation:

For more information, please contact Olivia at Olivia@wildleaf.design for the installation instruction manual.