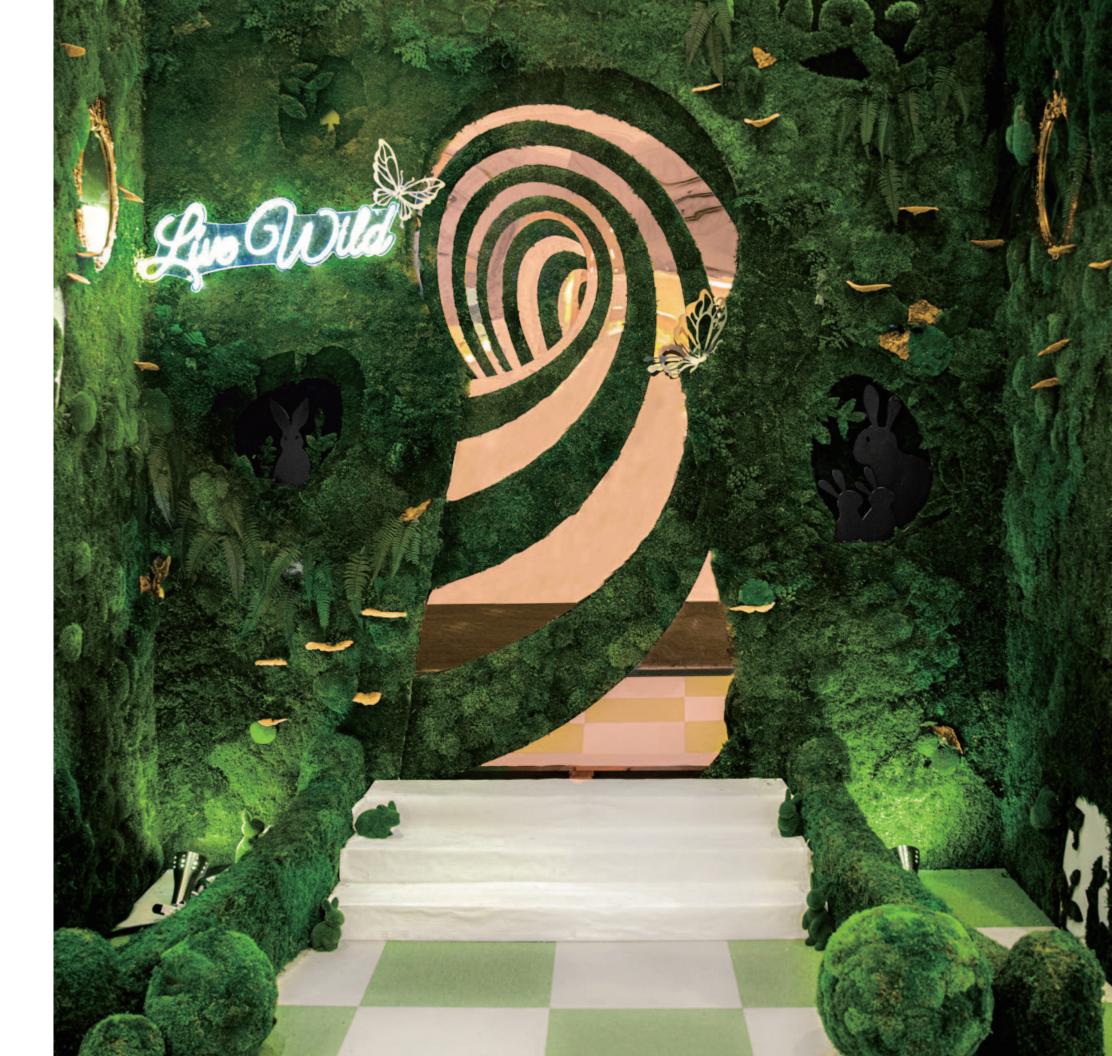

#### **Event**

Make a bold statement with vibrantly colored Reindeer Moss Walls! Our preserved moss art can be formed into any organic shape and shade. These textured 3D walls create peaceful, biophilic spaces.