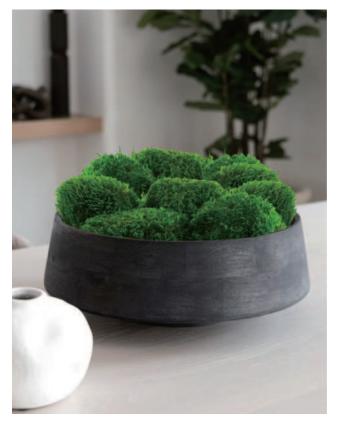

resents a refreshing and original approach to interior design.



#### **Moss Mosaic**



#### **Shape & Style Options**

Moss Mosaic offers an array of pre-designed patterns, allowing clients to choose with efficiency and ease.



## Acoustic Performance

After rigorous laboratory testing, our reindeer moss exhibits outstanding noise reduction performance, with an impressive Sound Absorption Average (SAA) of 85% and a Noise Reduction Coefficient (NRC) of 95%.



#### **Precision Fit**

The beveled edges of the moss tiles create a seamless connection when assembled, forming visually pleasing perfect gaps that compose an attractive pattern.

## **Moss Mosaic**





Moss Mosaic, composed of reindeer moss with a

Wood Wool, doubles its sound absorption capabilities.









## Moss Decor

















## **Installation Instruction**

#### SCREW

Wood Panel Backing Installation:



#### • HANG

Reinforced Wooden Backing Installation:



#### ADHESIVE

Double-sided Adhesive Felt Backing Installation:





For more information, please contact Olivia at Olivia@wildleaf.design for the installation instruction manual.

## **Customize Working Process**



#### Quote

Kindly share your project specifications, encompassing aspects such as size, preferred style, location zip code, and any other relevant details. We will assess your project requirements and present you with a tailored project quote.



#### Design

After receiving the design deposit, we will create mock-up renderings for your evaluation and input. We typically offer up to three revisions without incurring additional