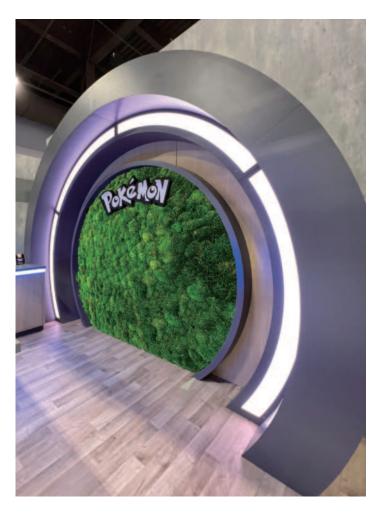

#### **Reindeer Moss Wall**

Crafted from 100% natural lichen, our Reindeer Moss Wall combines nature's beauty with functionality. This unique product offers excellent acoustic benefits owing to its spongy nature and thickness of 2.5"-3", providing effective sound insulation. Our Reindeer Moss Wall is vibrant with 30 color options, including eight natural green shades, dyed with food-grade pigments. The product's adaptability is showcased by its easy installation, using a double-sided adhesive felt backing that adheres smoothly to various surfaces. Despite its high-quality features, the Reindeer Moss Wall is a cost-effective solution, blending sustainability, functionality, and beauty. Its customization options cater to client-specific needs, offering diverse sizes, colors, and gradient effects for limitless design possibilities. Transport and installation are also convenient, thanks to the flexible backing. Simply position and attach the tiles as per our project manual for a transformative moss wall experience.

#### **Event**

Make a bold statement with vibrantly colored Reindeer Moss Walls! Our preserved moss art can be formed into any organic shape and shade. These textured 3D walls create peaceful, biophilic spaces.