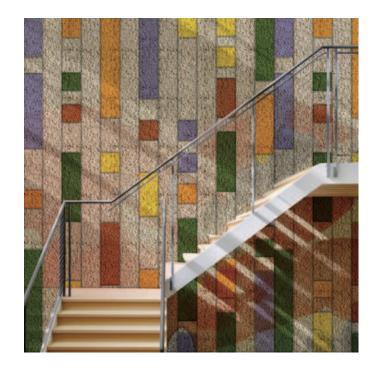

#### **Moss Mosaic**

Moss Mosaic, exclusively introduced by Wildleaf, is an innovative and versatile wall design solution that stands out for its creativity and flexibility. Crafted from eco-friendly Reindeer Moss, this product offers a choice of 30 vibrant colors, enabling designers to create unique and intricate patterns reminiscent of a mosaic.

What sets Moss Mosaic apart is its ability to transform a wall into a dynamic piece of art. Whether aiming for a bold, striking pattern or a subtle, harmonious blend, the possibilities are virtually limitless. The individual sections can be arranged to form cohesive designs that suit various themes and aesthetics.

#### **Shape & Style Options**

Moss Mosaic offers an array of pre-designed patterns, allowing clients to choose with efficiency and ease.