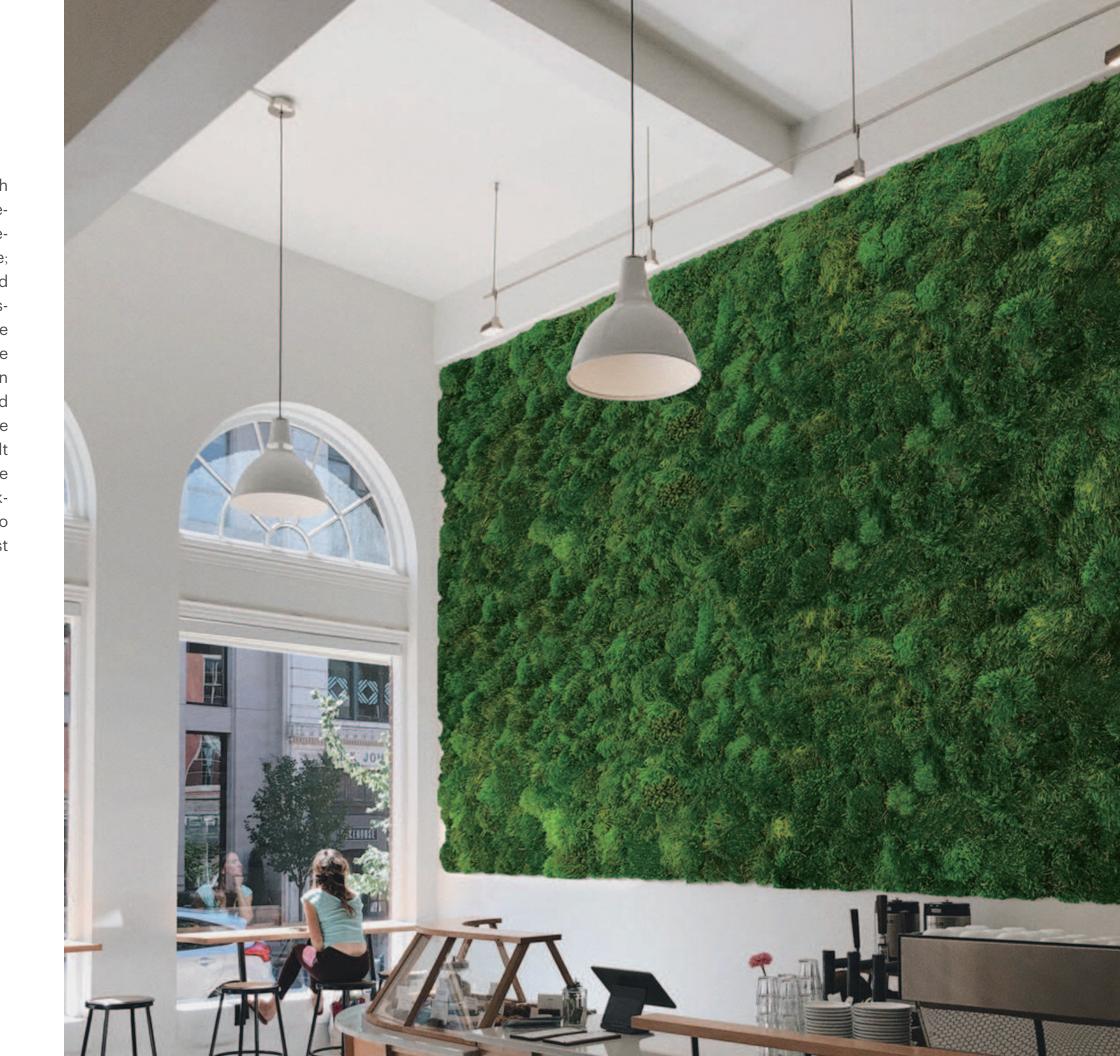

## **Mood/Bun Moss Wall**

Harvested from the enchanting forests of Florida and North Carolina, Mood Moss Wall is a 100% natural and maintenance-free solution that provides remarkable acoustic benefits. The product's most striking feature is its luxurious texture; lush, velvety, and full of elegance. Mood Moss is characterized by its long tendrils that add a soft and inviting appeal, transforming any space into an opulent oasis. It encapsulates the serene forest ambiance with its thick textures and delicate spearhead-shaped leaves, thereby immersing your space in an environment of natural tranquility. Along with its aesthetic and acoustic properties, the Mood Moss Wall offers a customizable backing. It generally comes with a double-sided adhesive felt backing for flexibility and easy on-site cutting. However, we readily cater to specific preferences by providing wood backing options upon request. By integrating Mood Moss Wall into your environment, you can bring in the serenity of the forest and indulge in the luxury of nature.

#### Office

We've just transformed Colliers' office with a lush Mood Moss Wall! This pure green, forest-like installation breathes life into their workspace. It's green, serene, and maintenance-free.