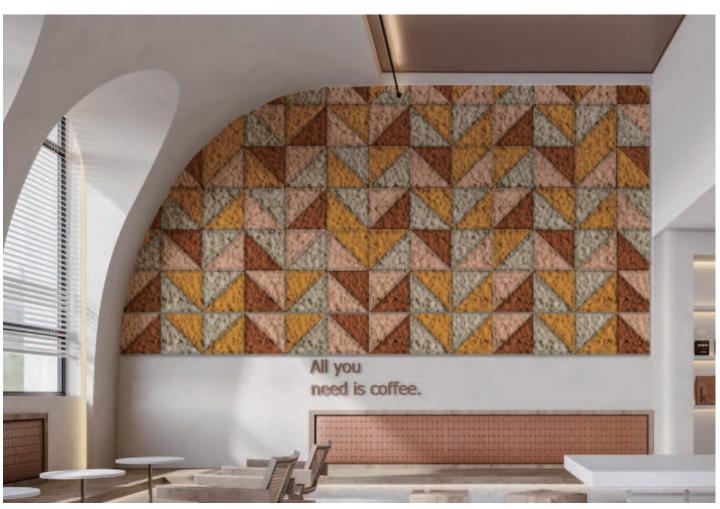

#### **Moss Mosaic**

Exclusive to Wildleaf, Moss Mosaic employs Reindeer Moss in 30 colors to create mosaic-like designs, allowing for endless possibilities and unique patterns, transforming any wall into engaging, nature-inspired art.

#### **Moss Mosaic**

Moss Mosaic, exclusively introduced by Wildleaf, is an innovative and versatile wall design solution that stands out for its creativity and flexibility. Crafted from eco-friendly Reindeer Moss, this product offers a choice of 30 vibrant colors, enabling designers to create unique and intricate patterns reminiscent of a mosaic.

What sets Moss Mosaic apart is its ability to transform a wall into a dynamic piece of art. Whether aiming for a bold, striking pattern or a subtle, harmonious blend, the possibilities are virtually limitless. The individual sections can be arranged to form cohesive designs that suit various themes and aesthetics.

#### **Shape & Style Options**

Moss Mosaic offers an array of pre-designed patterns, allowing clients to choose with efficiency and ease.