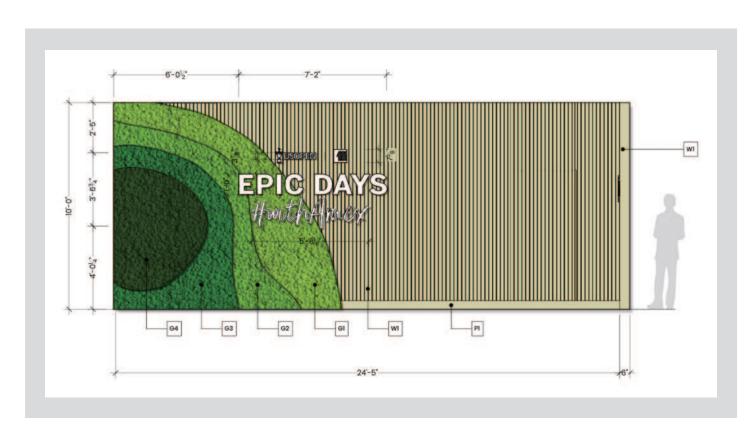

#### **USOPEN**

#### **Event**

Make a bold statement with vibrantly colored Reindeer Moss Walls! Our preserved moss art can be formed into any organic shape and shade. These textured 3D walls create peaceful, biophilic spaces.

#### **Reindeer Moos Wall**