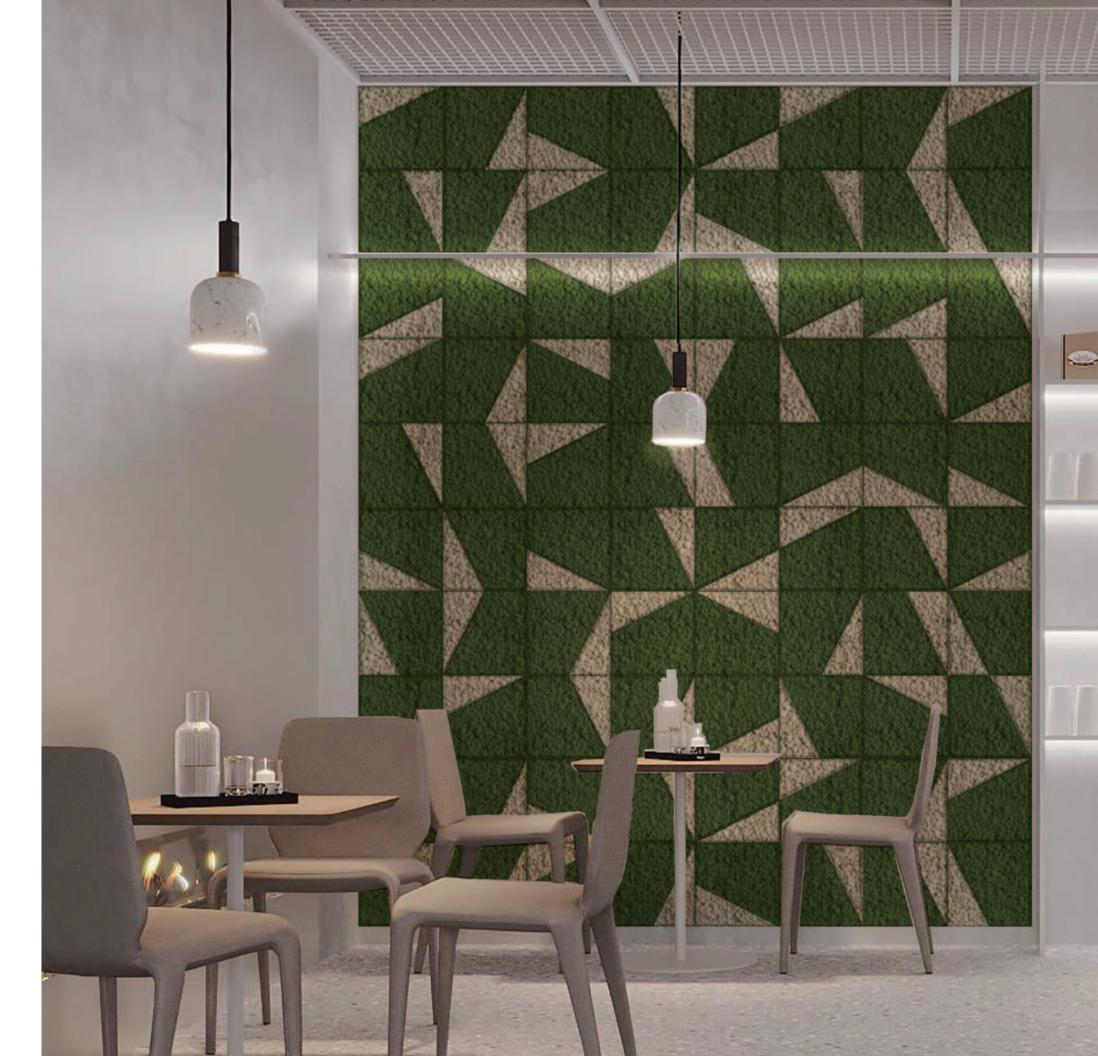

#### **Moss Mosaic**

Moss Mosaic, exclusively introduced by Wildleaf, is an innovative and versatile wall design solution that stands out for its creativity and flexibility. Crafted from eco-friendly Reindeer Moss, this product offers a choice of 30 vibrant colors, enabling designers to create unique and intricate patterns reminiscent of a mosaic.

What sets Moss Mosaic apart is its ability to transform a wall into a dynamic piece of art. Whether aiming for a bold, striking pattern or a subtle, harmonious blend, the possibilities are virtually limitless. The individual sections can be arranged to form cohesive designs that suit various themes and aesthetics.

Furthermore, Moss Mosaic is not only visually appealing but also functional. It enhances the acoustic qualities of a room and adds a touch of natural serenity. The Reindeer Moss material is sustainably sourced, ensuring an environmentally conscious choice.

The installation process has been streamlined for ease and convenience. The design is supported by a double-sided adhesive felt backing that ensures secure placement and lasting durability.

Ideal for both residential and commercial spaces, Moss Mosaic is a unique product that brings nature indoors, offers endless design options, and enriches the sensory experience of any space. With its blend of visual creativity and practical functionality, Moss Mosaic represents a refreshing and original approach to interior design.