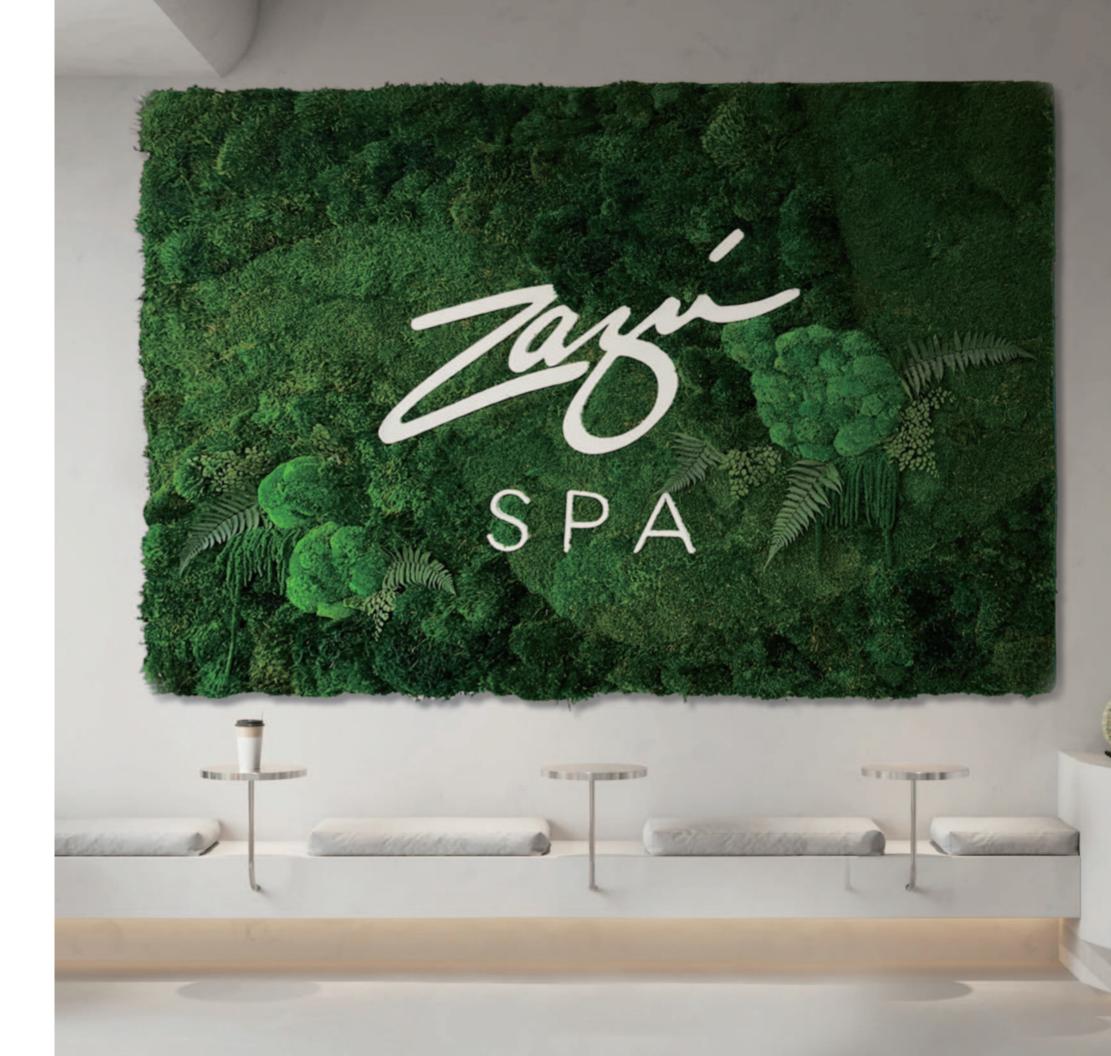

## **Mood/Bun Moss Wall**

Harvested from the enchanting forests of Florida and North Carolina, Mood Moss Wall is a 100% natural and maintenance-free solution that provides remarkable acoustic benefits. The product's most striking feature is its luxurious texture; lush, velvety, and full of elegance. Mood Moss is characterized by its long tendrils that add a soft and inviting appeal, transforming any space into an opulent oasis. It encapsulates the serene forest ambiance with its thick textures and delicate spearhead-shaped leaves, thereby immersing your space in an environment of natural tranquility. Along with its aesthetic and acoustic properties, the Mood Moss Wall offers a customizable backing. It generally comes with a double-sided adhesive felt backing for flexibility and easy on-site cutting. However, we readily cater to specific preferences by providing wood backing options upon request. By integrating Mood Moss Wall into your environment, you can bring in the serenity of the forest and indulge in the luxury of nature.

## **Mood/Bun Moss Wall**

#### **Colliers**

#### Office

We've just transformed Colliers' office with a lush Mood Moss Wall! This pure green, forest-like installation breathes life into their workspace. It's green, serene, and maintenance-free.