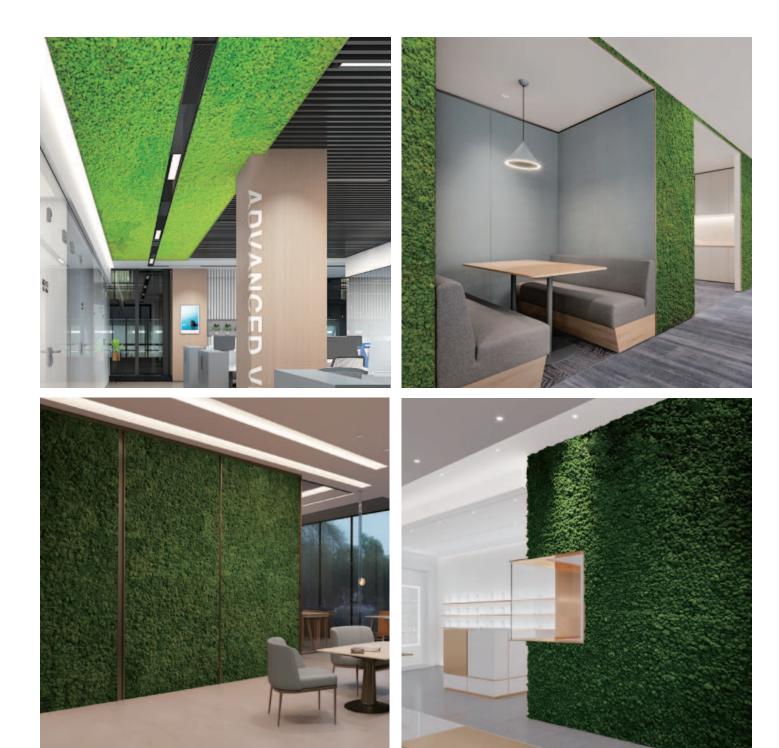

#### Reindeer Moss Wall

Composed of sound-absorbent Reindeer Moss Tiles in 30 colors, this eco-friendly wall uses large tiles for a solid or patterned look. It provides a unified, natural appearance, ideal for expansive wall spaces.

#### **Reindeer Moss Wall**

Crafted from 100% natural lichen, our Reindeer Moss Wall combines nature's beauty with functionality. This unique product offers excellent acoustic benefits owing to its spongy nature and thickness of 2.5"-3", providing effective sound insulation. Our Reindeer Moss Wall is vibrant with 30 color options, including eight natural green shades, dyed with food-grade pigments. The product's adaptability is showcased by its easy installation, using a double-sided adhesive felt backing that adheres smoothly to various surfaces. Despite its high-quality features, the Reindeer Moss Wall is a cost-effective solution, blending sustainability, functionality, and beauty. Its customization options cater to client-specific needs, offering diverse sizes, colors, and gradient effects for limitless design possibilities. Transport and installation are also convenient, thanks to the flexible backing. Simply position and attach the tiles as per our project manual for a transformative moss wall experience.

#### Solid

Tailored for designers with an affinity for unity and purity, the Solid style delivers a singular color experience, ensuring continuity and a minimalist aesthetic within spaces.

#### Panorama

Through the artful assembly of large-scale color blocks, this wall manifests striking geometric or curvilinear patterns, infusing interiors with vibrancy and depth. It's an optimal choice for designers looking to establish a commanding focal point in their spaces.