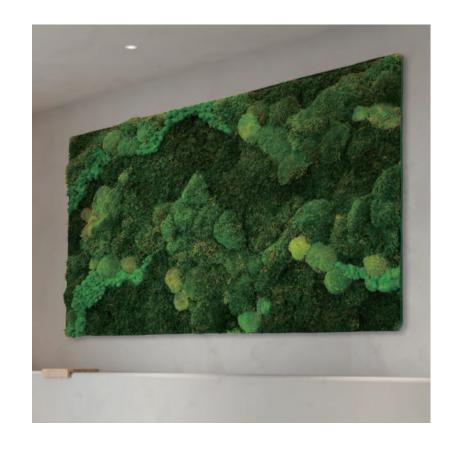

## **Mood/Bun Moss Wall**

Harvested from the enchanting forests of Florida and North Carolina, Mood Moss Wall is a 100% natural and maintenance-free solution that provides remarkable acoustic benefits. The product's most striking feature is its luxurious texture; lush, velvety, and full of elegance. Mood Moss is characterized by its long tendrils that add a soft and inviting appeal, transforming any space into an opulent oasis. It encapsulates the serene forest ambiance with its thick textures and delicate spearhead-shaped leaves, thereby immersing your space in an environment of natural tranquility. Along with its aesthetic and acoustic properties, the Mood Moss Wall offers a customizable backing. It generally comes with a double-sided adhesive felt backing for flexibility and easy on-site cutting. However, we readily cater to specific preferences by providing wood backing options upon request. By integrating Mood Moss Wall into your environment, you can bring in the serenity of the forest and indulge in the luxury of nature.

#### Office

We've just transformed Colliers' office with a lush Mood Moss Wall! This pure green, forest-like installation breathes life into their workspace. It's green, serene, and maintenance-free.