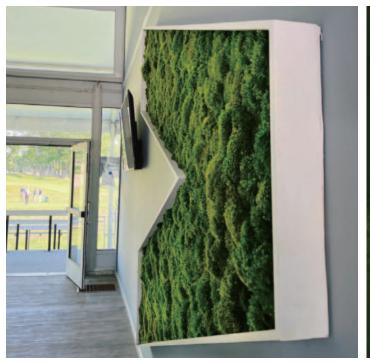

#### **Colliers**

#### Office

We've just transformed Colliers' office with a lush Mood Moss Wall! This pure green, forest-like installation breathes life into their workspace. It's green, serene, and maintenance-free.