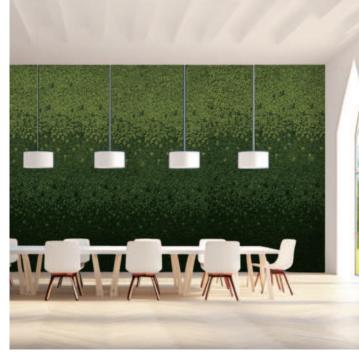

#### Gradient

The Gradient Elegance Wall artfully transitions from deeper to lighter shades, introducing a refined color layering and fluidity to interiors. It's the go-to option for spaces desiring a harmonious color gradient.