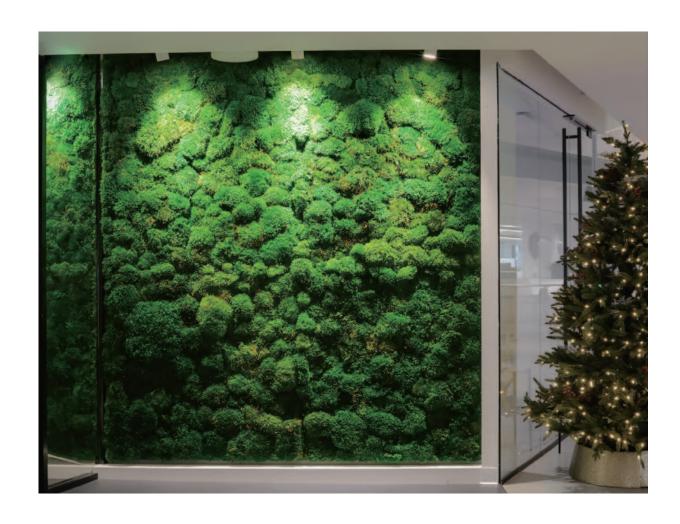

## **Mood/Bun Moss Wall**

Harvested from the enchanting forests of Florida and North Carolina, Mood Moss Wall is a 100% natural and maintenance-free solution that provides remarkable acoustic benefits. The product's most striking feature is its luxurious texture; lush, velvety, and full of elegance. Mood Moss is characterized by its long tendrils that add a soft and inviting appeal, transforming any space into an opulent oasis. It encapsulates the serene forest ambiance with its thick textures and delicate spearhead-shaped leaves, thereby immersing your space in an environment of natural tranquility. Along with its aesthetic and acoustic properties, the Mood Moss Wall offers a customizable backing. It generally comes with a double-sided adhesive felt backing for flexibility and easy on-site cutting. However, we readily cater to specific preferences by providing wood backing options upon request. By integrating Mood Moss Wall into your environment, you can bring in the serenity of the forest and indulge in the luxury of nature.

#### Office

We've just transformed Colliers' office with a lush Mood Moss Wall! This pure green, forest-like installation breathes life into their workspace. It's green, serene, and maintenance-free.