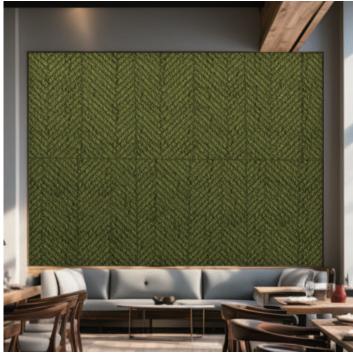

#### Reindeer Moss Wall

Composed of sound-absorbent Reindeer Moss Tiles in 30 colors, this eco-friendly wall uses large tiles for a solid or patterned look. It provides a unified, natural appearance, ideal for expansive wall spaces.

#### **Reindeer Moss Wall**

Crafted from 100% natural lichen, our Reindeer Moss Wall combines nature's beauty with functionality. This unique product offers excellent acoustic benefits owing to its spongy nature and thickness of 2.5"-3", providing effective sound insulation. Our Reindeer Moss Wall is vibrant with 30 color options, including eight natural green shades, dyed with food-grade pigments. The product's adaptability is showcased by its easy installation, using a double-sided adhesive felt backing that adheres smoothly to various surfaces. Despite its high-quality features, the Reindeer Moss Wall is a cost-effective solution, blending sustainability, functionality, and beauty. Its customization options cater to client-specific needs, offering diverse sizes, colors, and gradient effects for limitless design possibilities. Transport and installation are also convenient, thanks to the flexible backing. Simply position and attach the tiles as per our project manual for a transformative moss wall experience.

#### Solid

Tailored for designers with an affinity for unity and purity, the Solid style delivers a singular color experience, ensuring continuity and a minimalist aesthetic within spaces.