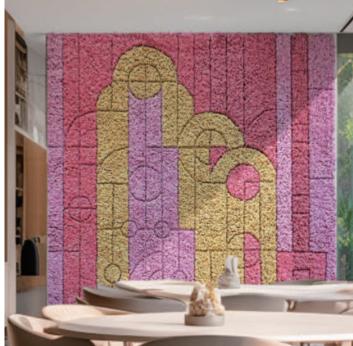

#### **Moss Mosaic**

Exclusive to Wildleaf, Moss Mosaic employs Reindeer Moss in 30 colors to create mosaic-like designs, allowing for endless possibilities and unique patterns, transforming any wall into engaging, nature-inspired art.

#### **Moss Mosaic**

Moss Mosaic, exclusively introduced by Wildleaf, is an innovative and versatile wall design solution that stands out for its creativity and flexibility. Crafted from eco-friendly Reindeer Moss, this product offers a choice of 30 vibrant colors, enabling designers to create unique and intricate patterns reminiscent of a mosaic.

What sets Moss Mosaic apart is its ability to transform a wall into a dynamic piece of art. Whether aiming for a bold, striking pattern or a subtle, harmonious blend, the possibilities are virtually limitless. The individual sections can be arranged to form cohesive designs that suit various themes and aesthetics.

#### **Shape & Style Options**

Moss Mosaic offers an array of pre-designed patterns, allowing clients to choose with efficiency and ease.