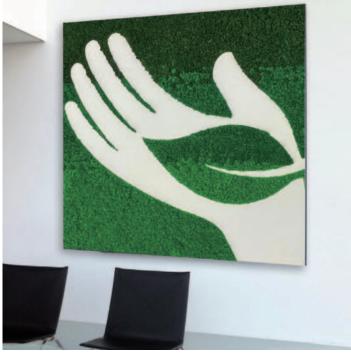

#### Reindeer Moss Wall

Composed of sound-absorbent Reindeer Moss Tiles in 30 colors, this eco-friendly wall uses large tiles for a solid or patterned look. It provides a unified, natural appearance, ideal for expansive wall spaces.

#### **Reindeer Moss Wall**

Crafted from 100% natural lichen, our Reindeer Moss Wall combines nature's beauty with functionality. This unique product offers excellent acoustic benefits owing to its spongy nature and thickness of 2.5"-3", providing effective sound insulation. Our Reindeer Moss Wall is vibrant with 30 color options, including eight natural green shades, dyed with food-grade pigments. The product's adaptability is showcased by its easy installation, using a double-sided adhesive felt backing that adheres smoothly to various surfaces. Despite its high-quality features, the Reindeer Moss Wall is a cost-effective solution, blending sustainability, functionality, and beauty. Its customization options cater to client-specific needs, offering diverse sizes, colors, and gradient effects for limitless design possibilities. Transport and installation are also convenient, thanks to the flexible backing. Simply position and attach the tiles as per our project manual for a transformative moss wall experience.