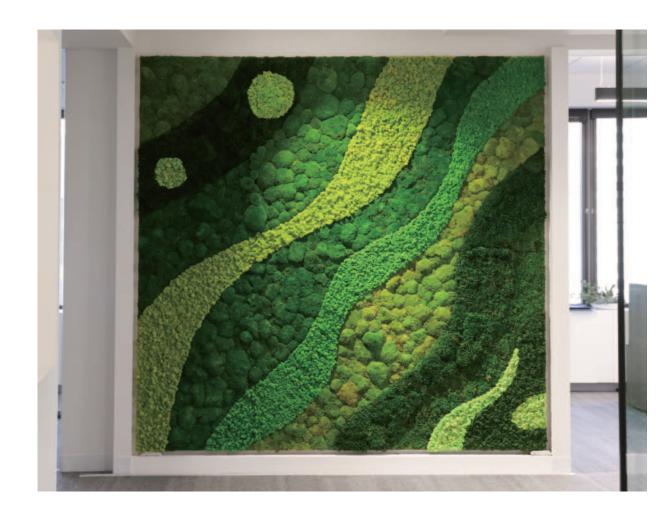

#### **Mixed Moss Wall**

The Mixed Moss Wall, captures the essence of nature through a sophisticated blend of various preserved mosses, including Mood Moss, Reindeer Moss, Sheet Moss, and Bun Moss. Available in three distinct styles:

Organic Style: Known for its quiet ambiance and harmonious color schemes, the Organic Style predominantly uses various moss types to create a subtle yet effective natural feel. The smooth design lines provide a low-key but distinct statement, perfect for brands or individuals seeking a serene touch.

Forest Style captures the essence of nature by integrating preserved moss with other natural materials such as preserved wood branches, mushrooms, and ferns. It creates a forest ambiance that can range from dense tropical sensations to tranquil oriental moss gardens.

**Ecocanvas Style**: Ideal for those seeking a vivid and striking aesthetic, the Ecocanvas Style showcases the diversity of colors and textures found in moss. Though vibrant, it maintains a cohesive natural feel, delivering a significant visual impact that stands out while preserving the serene ambiance of nature.

The blend of natural elements not only creates a visually rich experience but also enhances the acoustic qualities of a space. By integrating a variety of textures and patterns, it offers a customizable, harmonious touch that elevates both aesthetics and functionality.