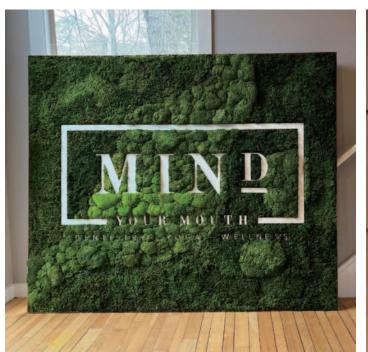

## **Mood/Bun Moss Wall**

Harvested from the enchanting forests of Florida and North Carolina, Mood Moss Wall is a 100% natural and maintenance-free solution that provides remarkable acoustic benefits. The product's most striking feature is its luxurious texture; lush, velvety, and full of elegance. Mood Moss is characterized by its long tendrils that add a soft and inviting appeal, transforming any space into an opulent oasis. It encapsulates the serene forest ambiance with its thick textures and delicate spearhead-shaped leaves, thereby immersing your space in an environment of natural tranquility. Along with its aesthetic and acoustic properties, the Mood Moss Wall offers a customizable backing. It generally comes with a double-sided adhesive felt backing for flexibility and easy on-site cutting. However, we readily cater to specific preferences by providing wood backing options upon request. By integrating Mood Moss Wall into your environment, you can bring in the serenity of the forest and indulge in the luxury of nature.

#### Office

We've just transformed Colliers' office with a lush Mood Moss Wall! This pure green, forest-like installation breathes life into their workspace. It's green, serene, and maintenance-free.