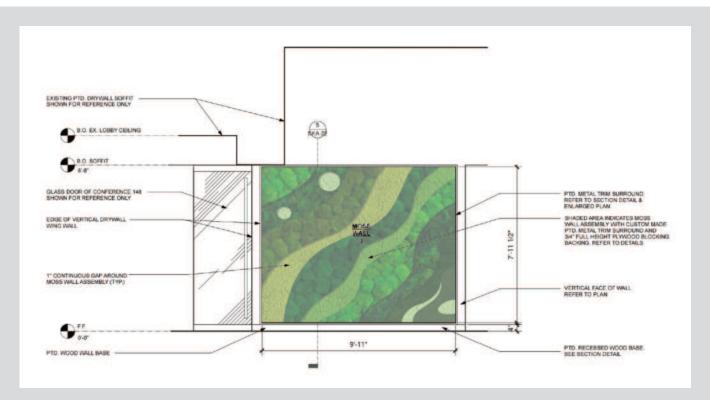

#### **Adaptive Integration**

Our specialized Adaptive Moss Integration technique ensures flawless installation across unconventional shapes and challenging spaces, be it on walls or ceilings. Whether navigating intricate angles or tight 90-degree bends, we ensure a dense, cohesive moss coverage, concealing any underlying panels and offering a seamless, natural aesthetic. Our expertise guarantees that no space is too complex for our moss art integration.