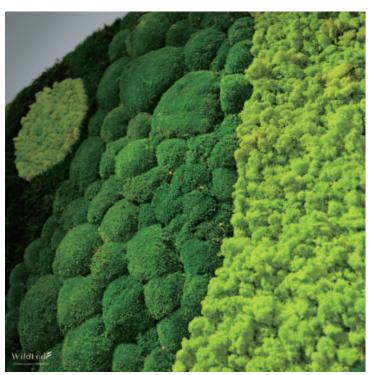

#### **Moss Mosaic**

Moss Mosaic, exclusively introduced by Wildleaf, is an innovative and versatile wall design solution that stands out for its creativity and flexibility. Crafted from eco-friendly Reindeer Moss, this product offers a choice of 30 vibrant colors, enabling designers to create unique and intricate patterns reminiscent of a mosaic.

What sets Moss Mosaic apart is its ability to transform a wall into a dynamic piece of art. Whether aiming for a bold, striking pattern or a subtle, harmonious blend, the possibilities are virtually limitless. The individual sections can be arranged to form cohesive designs that suit various themes and aesthetics.

Furthermore, Moss Mosaic is not only visually appealing but also functional. It enhances the acoustic qualities of a room and adds a touch of natural serenity. The Reindeer Moss material is sustainably sourced, ensuring an environmentally conscious choice.

The installation process has been streamlined for ease and convenience. The design is supported by a double-sided adhesive felt backing that ensures secure placement and lasting durability.

Ideal for both residential and commercial spaces, Moss Mosaic is a unique product that brings nature indoors, offers endless design options, and enriches the sensory experience of any space. With its blend of visual creativity and practical functionality, Moss Mosaic represents a refreshing and original approach to interior design.