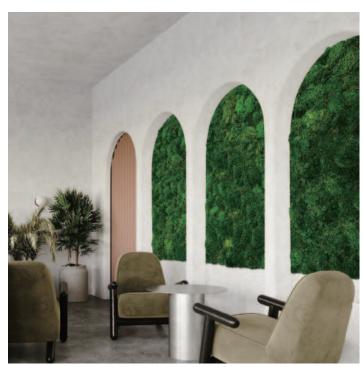

#### **Adaptive Integration**

Our specialized Adaptive Moss Integration technique ensures flawless installation across unconventional shapes and challenging spaces, be it on walls or ceilings. Whether navigating intricate angles or tight 90-degree bends, we ensure a dense, cohesive moss coverage, concealing any underlying panels and offering a seamless, natural aesthetic. Our expertise guarantees that no space is too complex for our moss art integration.