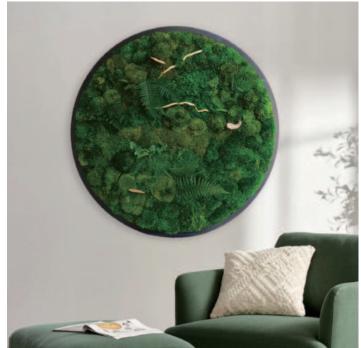

## Mood/Bun Moss Wall

Featuring the luxurious texture of preserved Mood/Bun Moss, this style creates a lush and elegant wall for your space. The velvety and full appearance of Mood/Bun Moss adds an inviting and opulent touch, infusing your space with natural tranquility and sophistication.

## **Mood/Bun Moss Wall**

Harvested from the enchanting forests of Florida and North Carolina, Mood Moss Wall is a 100% natural and maintenance-free solution that provides remarkable acoustic benefits. The product's most striking feature is its luxurious texture; lush, velvety, and full of elegance. Mood Moss is characterized by its long tendrils that add a soft and inviting appeal, transforming any space into an opulent oasis. It encapsulates the serene forest ambiance with its thick textures and delicate spearhead-shaped leaves, thereby immersing your space in an environment of natural tranquility. Along with its aesthetic and acoustic properties, the Mood Moss Wall offers a customizable backing. It generally comes with a double-sided adhesive felt backing for flexibility and easy on-site cutting. However, we readily cater to specific preferences by providing wood backing options upon request. By integrating Mood Moss Wall into your environment, you can bring in the serenity of the forest and indulge in the luxury of nature.