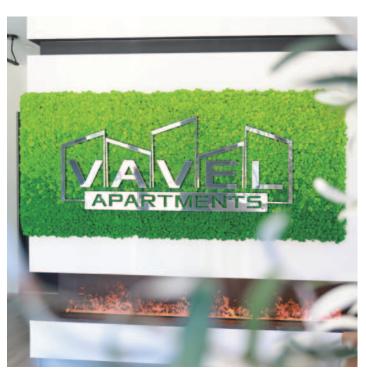

#### **Reindeer Moss Wall**

Crafted from 100% natural lichen, our Reindeer Moss Wall combines nature's beauty with functionality. This unique product offers excellent acoustic benefits owing to its spongy nature and thickness of 2.5"-3", providing effective sound insulation. Our Reindeer Moss Wall is vibrant with 30 color options, including eight natural green shades, dyed with food-grade pigments. The product's adaptability is showcased by its easy installation, using a double-sided adhesive felt backing that adheres smoothly to various surfaces. Despite its high-quality features, the Reindeer Moss Wall is a cost-effective solution, blending sustainability, functionality, and beauty. Its customization options cater to client-specific needs, offering diverse sizes, colors, and gradient effects for limitless design possibilities. Transport and installation are also convenient, thanks to the flexible backing. Simply position and attach the tiles as per our project manual for a transformative moss wall experience.

#### **Event**

Make a bold statement with vibrantly colored Reindeer Moss Walls! Our preserved moss art can be formed into any organic shape and shade. These textured 3D walls create peaceful, biophilic spaces.