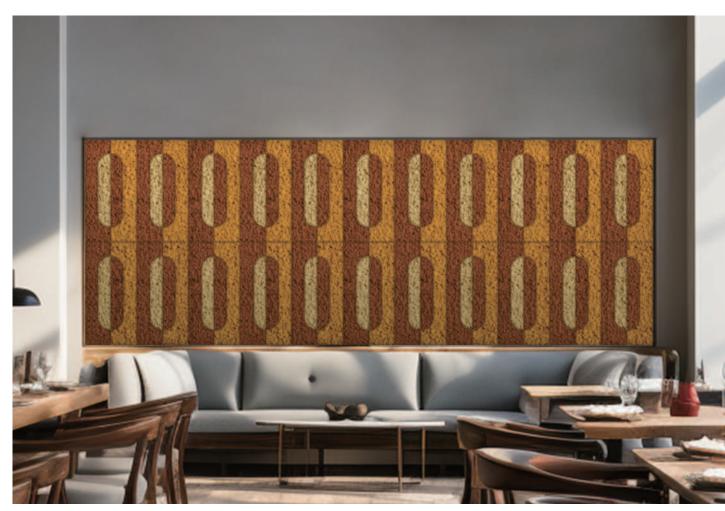

#### Mixed Moss Wall

Available in Organic, Forest, and Ecocanvas styles, blends different moss types and natural elements. This customizable design enhances both visual appeal and acoustics, offering a touch of nature to any space.

#### **Mixed Moss Wall**

The Mixed Moss Wall, captures the essence of nature through a sophisticated blend of various preserved mosses, including Mood Moss, Reindeer Moss, Sheet Moss, and Bun Moss. Available in three distinct styles:

Forest Style captures the essence of nature by integrating preserved moss with other natural materials such as preserved wood branches, mushrooms, and ferns. It creates a forest ambiance that can range from dense tropical sensations to tranquil oriental moss gardens.