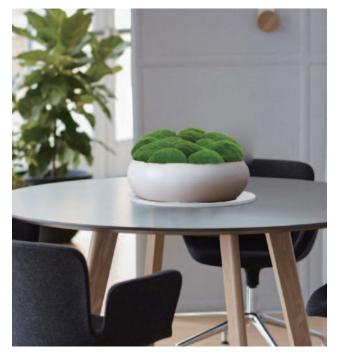

sents a refreshing and original approach to interior design.



#### **Moss Mosaic**



#### **Shape & Style Options**

Moss Mosaic offers an array of pre-designed patterns, allowing clients to choose with efficiency and ease.



## Acoustic Performance

After rigorous laboratory testing, our reindeer moss exhibits outstanding noise reduction performance, with an impressive Sound Absorption Average (SAA) of 85% and a Noise Reduction Coefficient (NRC) of 95%.



#### **Precision Fit**

The beveled edges of the moss tiles create a seamless connection when assembled, forming visually pleasing perfect gaps that compose an attractive pattern.

## **Moss Mosaic**





Moss Mosaic, composed of reindeer moss with a

Wood Wool, doubles its sound absorption capabilities.









## Moss Decor

















## **Installation Instruction**

#### SCREW

Wood Panel Backing Installation:



#### • HANG

Reinforced Wooden Backing Installation:



#### ADHESIVE

Double-sided Adhesive Felt Backing Installation:





For more information, please contact Olivia at Olivia@wildleaf.design for the installation instruction manual.

## **Customize Working Process**



#### Quote

Kindly share your project specifications, encompassing aspects such as size, preferred style, location zip code, and any other relevant details. We will assess your project requirements and present you with a tailored project quote.



#### Design

After receiving the design deposit, we will create mock-up renderings for your evaluation and input. We typically offer up to three revisions without incurring additional ch