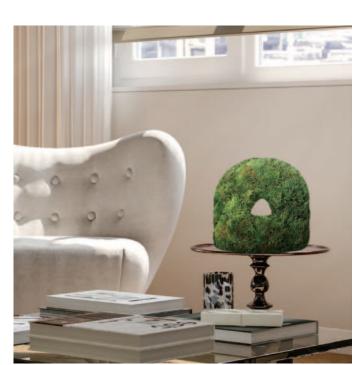

s a refreshing and original approach to interior design.



#### **Moss Mosaic**



#### **Shape & Style Options**

Moss Mosaic offers an array of pre-designed patterns, allowing clients to choose with efficiency and ease.



## Acoustic Performance

After rigorous laboratory testing, our reindeer moss exhibits outstanding noise reduction performance, with an impressive Sound Absorption Average (SAA) of 85% and a Noise Reduction Coefficient (NRC) of 95%.



#### **Precision Fit**

The beveled edges of the moss tiles create a seamless connection when assembled, forming visually pleasing perfect gaps that compose an attractive pattern.

## **Moss Mosaic**





Moss Mosaic, composed of reindeer moss with a

Wood Wool, doubles its sound absorption capabilities.









## Moss Decor

















## **Installation Instruction**

#### SCREW

Wood Panel Backing Installation:



#### • HANG

Reinforced Wooden Backing Installation:



#### ADHESIVE

Double-sided Adhesive Felt Backing Installation:





For more information, please contact Olivia at Olivia@wildleaf.design for the installation instruction manual.

## **Customize Working Process**



#### Quote

Kindly share your project specifications, encompassing aspects such as size, preferred style, location zip code, and any other relevant details. We will assess your project requirements and present you with a tailored project quote.



#### Design

After receiving the design deposit, we will create mock-up renderings for your evaluation and input. We typically offer up to three revisions without incurring additional charge