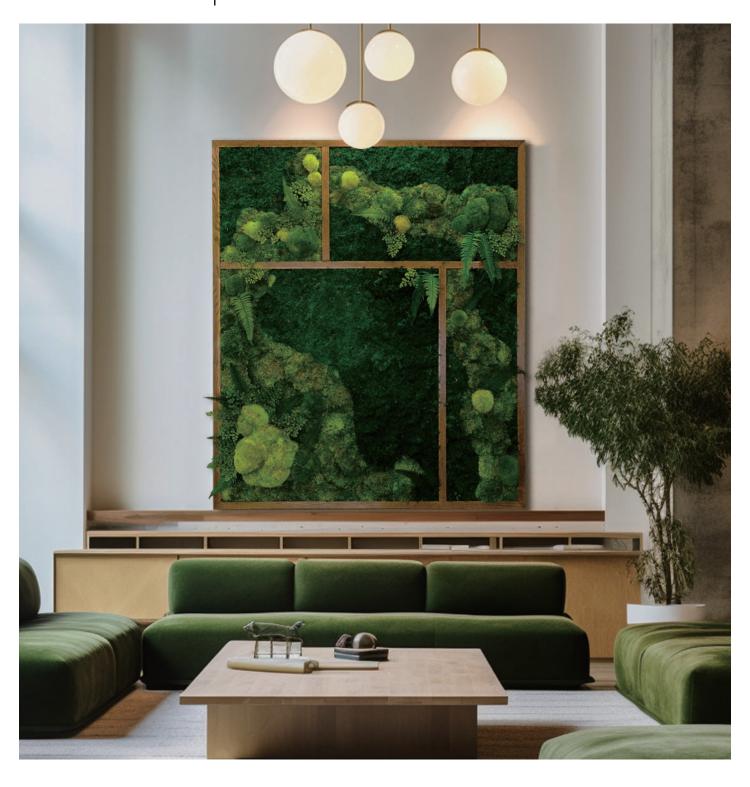

## Mood/Bun Moss Wall

Featuring the luxurious texture of preserved Mood/Bun Moss, this style creates a lush and elegant wall for your space. The velvety and full appearance of Mood/Bun Moss adds an inviting and opulent touch, infusing your space with natural tranquility and sophistication.

## **Mood/Bun Moss Wall**

Harvested from the enchanting forests of Florida and North Carolina, Mood Moss Wall is a 100% natural and maintenance-free solution that provides remarkable acoustic benefits. The product's most striking feature is its luxurious texture; lush, velvety, and full of elegance. Mood Moss is characterized by its long tendrils that add a soft and inviting appeal, transforming any space into an opulent oasis. It encapsulates the serene forest ambiance with its thick textures and delicate spearhead-shaped leaves, thereby immersing your space in an environment of natural tranquility. Along with its aesthetic and acoustic properties, the Mood Moss Wall offers a customizable backing. It generally comes with a double-sided adhesive felt backing for flexibility and easy on-site cutting. However, we readily cater to specific preferences by providing wood backing options upon request. By integrating Mood Moss Wall into your environment, you can bring in the serenity of the forest and indulge in the luxury of nature.