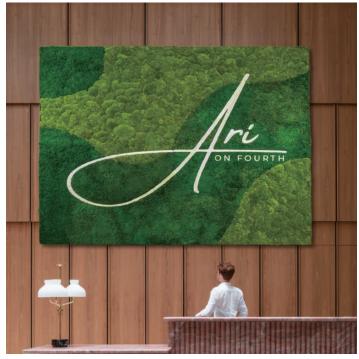

#### **Reindeer Moss Wall**

Crafted from 100% natural lichen, our Reindeer Moss Wall combines nature's beauty with functionality. This unique product offers excellent acoustic benefits owing to its spongy nature and thickness of 2.5"-3", providing effective sound insulation. Our Reindeer Moss Wall is vibrant with 30 color options, including eight natural green shades, dyed with food-grade pigments. The product's adaptability is showcased by its easy installation, using a double-sided adhesive felt backing that adheres smoothly to various surfaces. Despite its high-quality features, the Reindeer Moss Wall is a cost-effective solution, blending sustainability, functionality, and beauty. Its customization options cater to client-specific needs, offering diverse sizes, colors, and gradient effects for limitless design possibilities. Transport and installation are also convenient, thanks to the flexible backing. Simply position and attach the tiles as per our project manual for a transformative moss wall experience.

#### **Reindeer Moos Wall**

#### **USOPEN**

#### **Event**

Make a bold statement with vibrantly colored Reindeer Moss Walls! Our preserved moss art can be formed into any organic shape and shade. These textured 3D walls create peaceful, biophilic spaces.