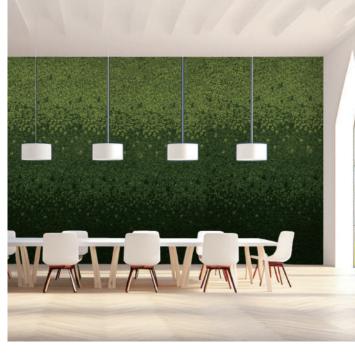

## **Mood/Bun Moss Wall**

Harvested from the enchanting forests of Florida and North Carolina, Mood Moss Wall is a 100% natural and maintenance-free solution that provides remarkable acoustic benefits. The product's most striking feature is its luxurious texture; lush, velvety, and full of elegance. Mood Moss is characterized by its long tendrils that add a soft and inviting appeal, transforming any space into an opulent oasis. It encapsulates the serene forest ambiance with its thick textures and delicate spearhead-shaped leaves, thereby immersing your space in an environment of natural tranquility. Along with its aesthetic and acoustic properties, the Mood Moss Wall offers a customizable backing. It generally comes with a double-sided adhesive felt backing for flexibility and easy on-site cutting. However, we readily cater to specific preferences by providing wood backing options upon request. By integrating Mood Moss Wall into your environment, you can bring in the serenity of the forest and indulge in the luxury of nature.

#### Office

We've just transformed Colliers' office with a lush Mood Moss Wall! This pure green, forest-like installation breathes life into their workspace. It's green, serene, and maintenance-free.