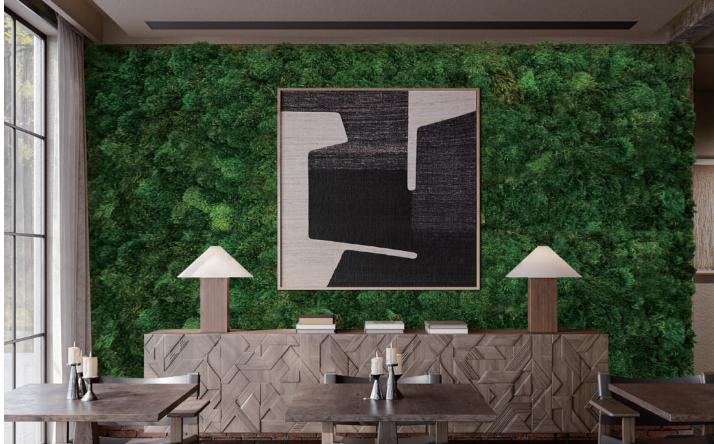

## **Mood/Bun Moss Wall**

Harvested from the enchanting forests of Florida and North Carolina, Mood Moss Wall is a 100% natural and maintenance-free solution that provides remarkable acoustic benefits. The product's most striking feature is its luxurious texture; lush, velvety, and full of elegance. Mood Moss is characterized by its long tendrils that add a soft and inviting appeal, transforming any space into an opulent oasis. It encapsulates the serene forest ambiance with its thick textures and delicate spearhead-shaped leaves, thereby immersing your space in an environment of natural tranquility. Along with its aesthetic and acoustic properties, the Mood Moss Wall offers a customizable backing. It generally comes with a double-sided adhesive felt backing for flexibility and easy on-site cutting. However, we readily cater to specific preferences by providing wood backing options upon request. By integrating Mood Moss Wall into your environment, you can bring in the serenity of the forest and indulge in the luxury of nature.

## **Mood/Bun Moss Wall**