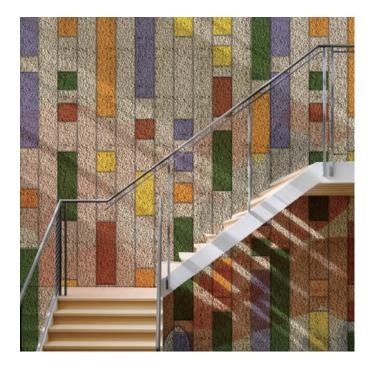

#### **Moss Mosaic**

Exclusive to Wildleaf, Moss Mosaic employs Reindeer Moss in 30 colors to create mosaic-like designs, allowing for endless possibilities and unique patterns, transforming any wall into engaging, nature-inspired art.

#### **Moss Mosaic**

Moss Mosaic, exclusively introduced by Wildleaf, is an innovative and versatile wall design solution that stands out for its creativity and flexibility. Crafted from eco-friendly Reindeer Moss, this product offers a choice of 30 vibrant colors, enabling designers to create unique and intricate patterns reminiscent of a mosaic.

What sets Moss Mosaic apart is its ability to transform a wall into a dynamic piece of art. Whether aiming for a bold, striking pattern or a subtle, harmonious blend, the possibilities are virtually limitless. The individual sections can be arranged to form cohesive designs that suit various themes and aesthetics.

#### **Shape & Style Options**

Moss Mosaic offers an array of pre-designed patterns, allowing clients to choose with efficiency and ease.