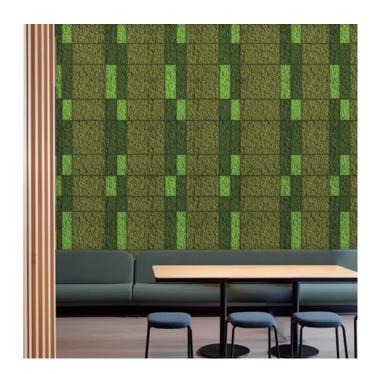

#### **Mixed Moss Wall**

The Mixed Moss Wall, captures the essence of nature through a sophisticated blend of various preserved mosses, including Mood Moss, Reindeer Moss, Sheet Moss, and Bun Moss. Available in three distinct styles:

Organic Style: Known for its quiet ambiance and harmonious color schemes, the Organic Style predominantly uses various moss types to create a subtle yet effective natural feel. The smooth design lines provide a low-key but distinct statement, perfect for brands or individuals seeking a serene touch.

Forest Style captures the essence of nature by integrating preserved moss with other natural materials such as preserved wood branches, mushrooms, and ferns. It creates a forest ambiance that can range from dense tropical sensations to tranquil oriental moss gardens.

**Ecocanvas Style**: Ideal for those seeking a vivid and striking aesthetic, the Ecocanvas Style showcases the diversity of colors and textures found in moss. Though vibrant, it maintains a cohesive natural feel, delivering a significant visual impact that stands out while preserving the serene ambiance of nature.

The blend of natural elements not only creates a visually rich experience but also enhances the acoustic qualities of a space. By integrating a variety of textures and patterns, it offers a customizable, harmonious touch that elevates both aesthetics and functionality.