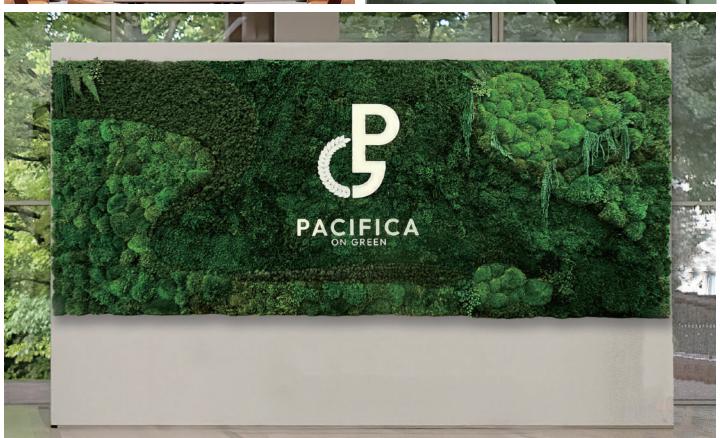

#### Reindeer Moss Wall

Composed of sound-absorbent Reindeer Moss Tiles in 30 colors, this eco-friendly wall uses large tiles for a solid or patterned look. It provides a unified, natural appearance, ideal for expansive wall spaces.

#### **Reindeer Moss Wall**

Crafted from 100% natural lichen, our Reindeer Moss Wall combines nature's beauty with functionality. This unique product offers excellent acoustic benefits owing to its spongy nature and thickness of 2.5"-3", providing effective sound insulation. Our Reindeer Moss Wall is vibrant with 30 color options, including eight natural green shades, dyed with food-grade pigments. The product's adaptability is showcased by its easy installation, using a double-sided adhesive felt backing that adheres smoothly to various surfaces. Despite its high-quality features, the Reindeer Moss Wall is a cost-effective solution, blending sustainability, functionality, and beauty. Its customization options cater to client-specific needs, offering diverse sizes, colors, and gradient effects for limitless design possibilities. Transport and installation are also convenient, thanks to the flexible backing. Simply position and attach the tiles as per our project manual for a transformative moss wall experience.