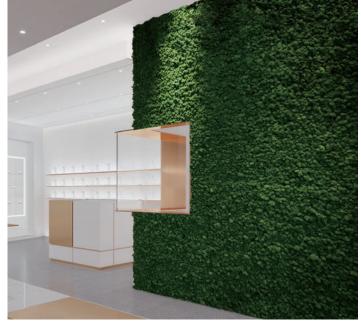

#### Reindeer Moss Wall

Composed of sound-absorbent Reindeer Moss Tiles in 30 colors, this eco-friendly wall uses large tiles for a solid or patterned look. It provides a unified, natural appearance, ideal for expansive wall spaces.

#### **Reindeer Moss Wall**

Crafted from 100% natural lichen, our Reindeer Moss Wall combines nature's beauty with functionality. This unique product offers excellent acoustic benefits owing to its spongy nature and thickness of 2.5"-3", providing effective sound insulation. Our Reindeer Moss Wall is vibrant with 30 color options, including eight natural green shades, dyed with food-grade pigments. The product's adaptability is showcased by its easy installation, using a double-sided adhesive felt backing that adheres smoothly to various surfaces. Despite its high-quality features, the Reindeer Moss Wall is a cost-effective solution, blending sustainability, functionality, and beauty. Its customization options cater to client-specific needs, offering diverse sizes, colors, and gradient effects for limitless design possibilities. Transport and installation are also convenient, thanks to the flexible backing. Simply position and attach the tiles as per our project manual for a transformative moss wall experience.