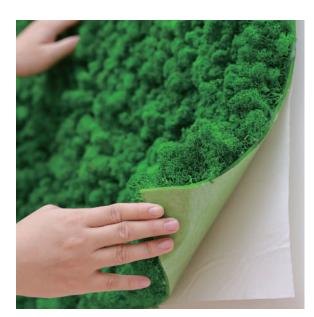

#### ADHESIVE

Double-sided Adhesive Felt Backing Installation:

For more information, please contact Lexi at lexi@wildleaf.design for the installation instruction manual.