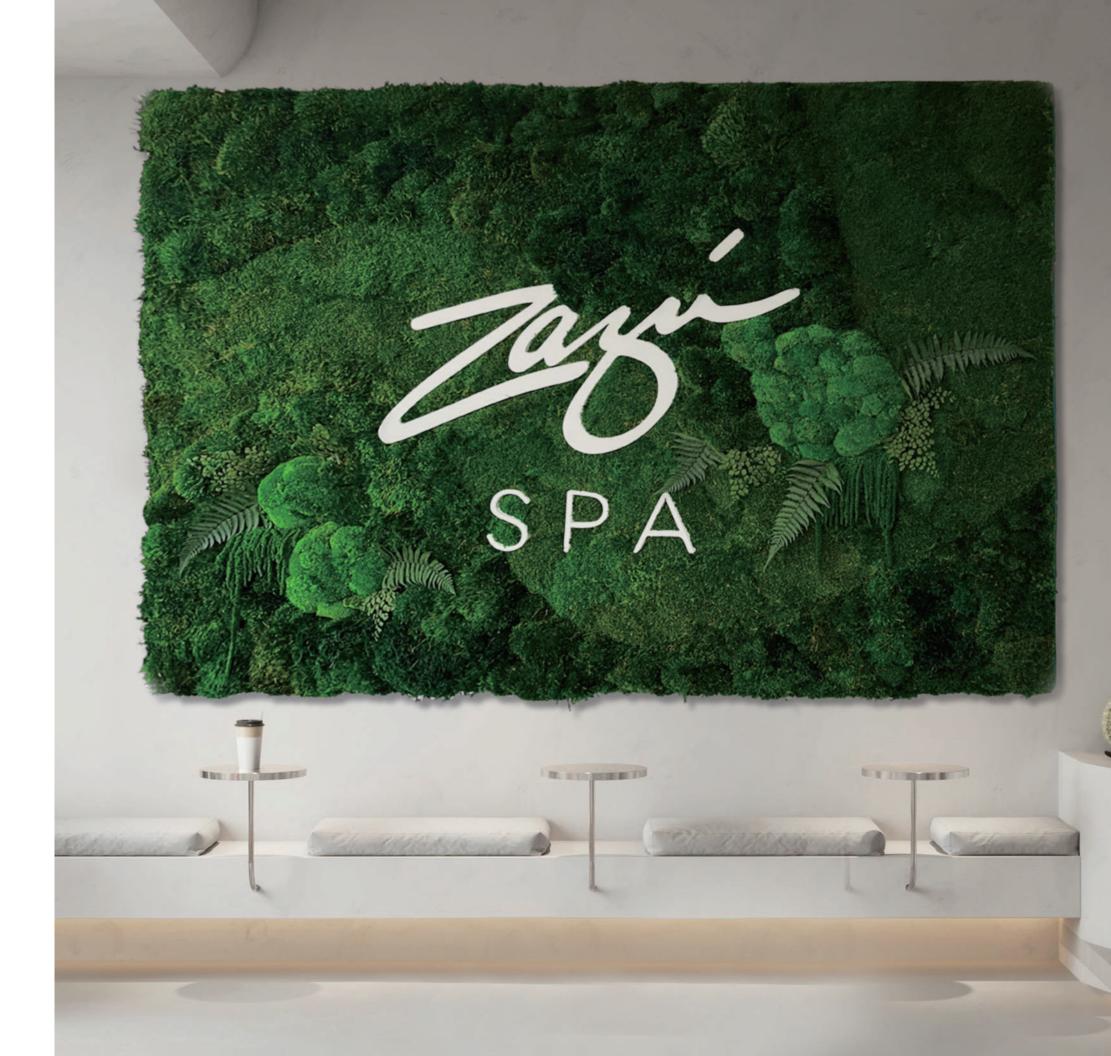

#### **Other Preserved Materials**

Enhance moss walls with our range of preserved materials, including Amaranthus, ferns, Eucalyptus, driftwood, and mushrooms.

More details in our Material Specification document.