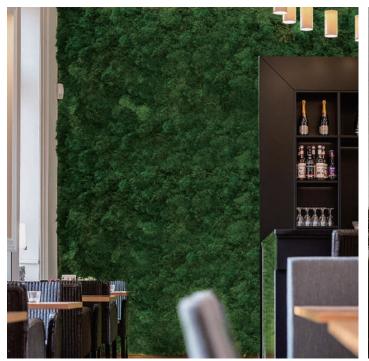

#### **Mixed Moss Wall**

The Mixed Moss Wall, captures the essence of nature through a sophisticated blend of various preserved mosses, including Mood Moss, Reindeer Moss, Sheet Moss, and Bun Moss. Available in three distinct styles:

#### **Mixed Moss Wall**