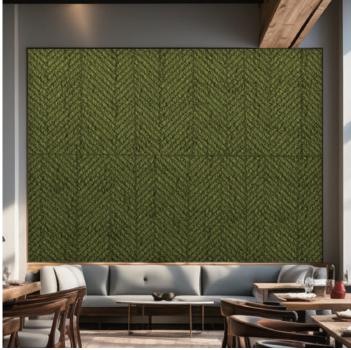

#### **Moss Mosaic**

Moss Mosaic, exclusively introduced by Wildleaf, is an innovative and versatile wall design solution that stands out for its creativity and flexibility. Crafted from eco-friendly Reindeer Moss, this product offers a choice of 30 vibrant colors, enabling designers to create unique and intricate patterns reminiscent of a mosaic.

What sets Moss Mosaic apart is its ability to transform a wall into a dynamic piece of art. Whether aiming for a bold, striking pattern or a subtle, harmonious blend, the possibilities are virtually limitless. The individual sections can be arranged to form cohesive designs that suit various themes and aesthetics.

#### **Shape & Style Options**

Moss Mosaic offers an array of pre-designed patterns, allowing clients to choose with efficiency and ease.