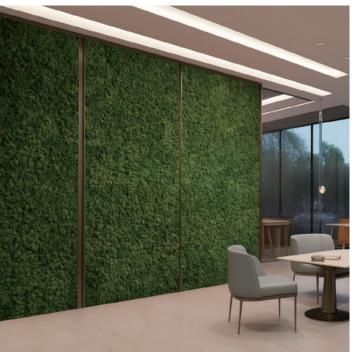

#### Reindeer Moss Wall

Composed of sound-absorbent Reindeer Moss Tiles in 30 colors, this eco-friendly wall uses large tiles for a solid or patterned look. It provides a unified, natural appearance, ideal for expansive wall spaces.

#### **Reindeer Moss Wall**

Crafted from 100% natural lichen, our Reindeer Moss Wall combines nature's beauty with functionality. This unique product offers excellent acoustic benefits owing to its spongy nature and thickness of 2.5"-3", providing effective sound insulation. Our Reindeer Moss Wall is vibrant with 30 color options, including eight natural green shades, dyed with food-grade pigments. The product's adaptability is showcased by its easy installation, using a double-sided adhesive felt backing that adheres smoothly to various surfaces. Despite its high-quality features, the Reindeer Moss Wall is a cost-effective solution, blending sustainability, functionality, and beauty. Its customization options cater to client-specific needs, offering diverse sizes, colors, and gradient effects for limitless design possibilities. Transport and installation are also convenient, thanks to the flexible backing. Simply position and attach the tiles as per our project manual for a transformative moss wall experience.