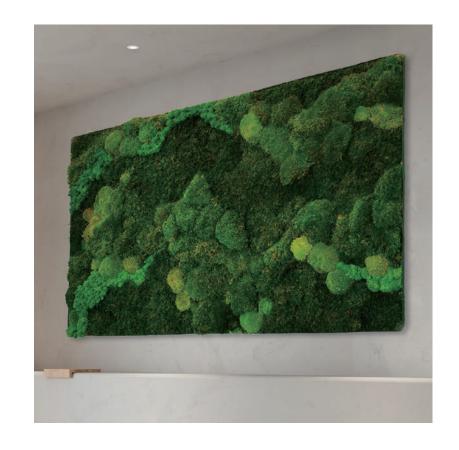

#### **Reindeer Moss Wall**

Crafted from 100% natural lichen, our Reindeer Moss Wall combines nature's beauty with functionality. This unique product offers excellent acoustic benefits owing to its spongy nature and thickness of 2.5"-3", providing effective sound insulation. Our Reindeer Moss Wall is vibrant with 30 color options, including eight natural green shades, dyed with food-grade pigments. The product's adaptability is showcased by its easy installation, using a double-sided adhesive felt backing that adheres smoothly to various surfaces. Despite its high-quality features, the Reindeer Moss Wall is a cost-effective solution, blending sustainability, functionality, and beauty. Its customization options cater to client-specific needs, offering diverse sizes, colors, and gradient effects for limitless design possibilities. Transport and installation are also convenient, thanks to the flexible backing. Simply position and attach the tiles as per our project manual for a transformative moss wall experience.

#### **Reindeer Moos Wall**