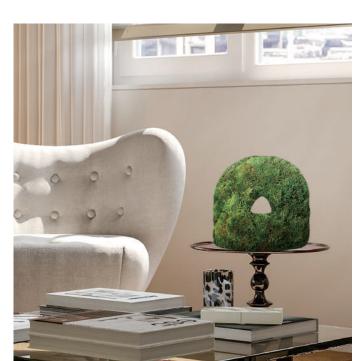

ts a refreshing and original approach to interior design.



#### **Moss Mosaic**



#### **Shape & Style Options**

Moss Mosaic offers an array of pre-designed patterns, allowing clients to choose with efficiency and ease.



## Acoustic Performance

After rigorous laboratory testing, our reindeer moss exhibits outstanding noise reduction performance, with an impressive Sound Absorption Average (SAA) of 85% and a Noise Reduction Coefficient (NRC) of 95%.



#### **Precision Fit**

The beveled edges of the moss tiles create a seamless connection when assembled, forming visually pleasing perfect gaps that compose an attractive pattern.

## **Moss Mosaic**





Moss Mosaic, composed of reindeer moss with a Wood Wool, doubles its sound absorption capabilities.









## Moss Decor

















## **Installation Instruction**

#### • SCREW

Wood Panel Backing Installation:



#### • HANG

Reinforced Wooden Backing Installation:



#### ADHESIVE

Double-sided Adhesive Felt Backing Installation:





For more information, please contact Lexi at lexi@wildleaf.design for the installation instruction manual.

## **Customize Working Process**



#### Quote

Kindly share your project specifications, encompassing aspects such as size, preferred style, location zip code, and any other relevant details. We will assess your project requirements and present you with a tailored project quote.



#### Design

After receiving the design deposit, we will create mock-up renderings for your evaluation and input. We typically offer up to three revisions without incurring additional charges.