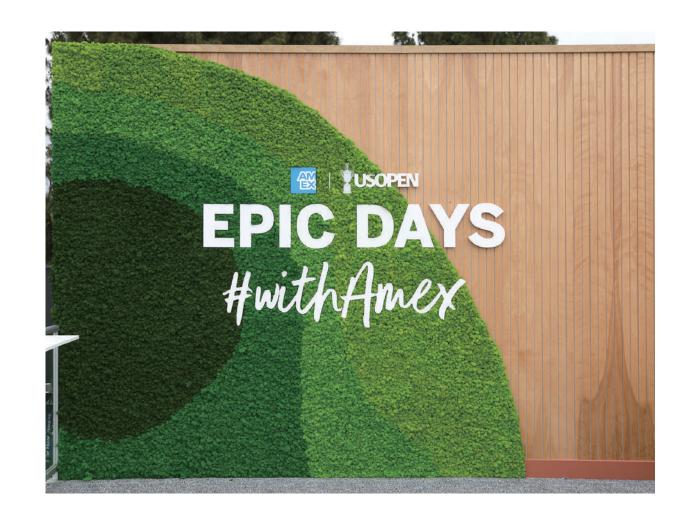

#### **USOPEN**

#### **Event**

Make a bold statement with vibrantly colored Reindeer Moss Walls! Our preserved moss art can be formed into any organic shape and shade. These textured 3D walls create peaceful, biophilic spaces.

#### **Reindeer Moss Wall**

Crafted from 100% natural lichen, our Reindeer Moss Wall combines nature's beauty with functionality. This unique product offers excellent acoustic benefits owing to its spongy nature and thickness of 2.5"-3", providing effective sound insulation. Our Reindeer Moss Wall is vibrant with 30 color options, including eight natural green shades, dyed with food-grade pigments. The product's adaptability is showcased by its easy installation, using a double-sided adhesive felt backing that adheres smoothly to various surfaces. Despite its high-quality features, the Reindeer Moss Wall is a cost-effective solution, blending sustainability, functionality, and beauty. Its customization options cater to client-specific needs, offering diverse sizes, colors, and gradient effects for limitless design possibilities. Transport and installation are also convenient, thanks to the flexible backing. Simply position and attach the tiles as per our project manual for a transformative moss wall experience.