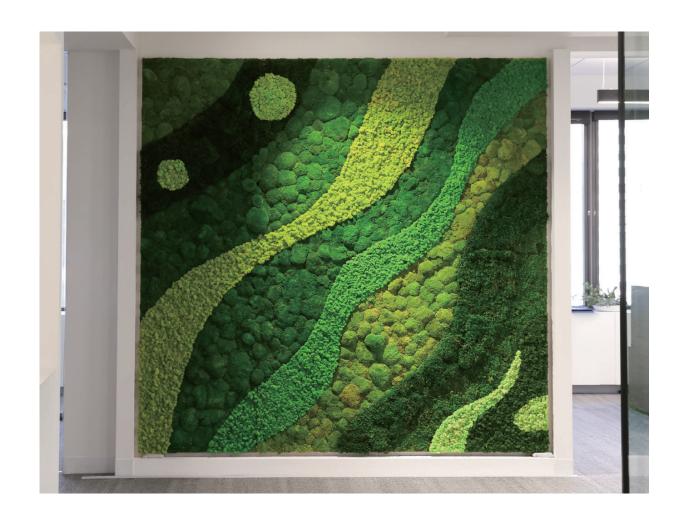

#### Mixed Moss Wall

Available in Organic, Forest, and Ecocanvas styles, blends different moss types and natural elements. This customizable design enhances both visual appeal and acoustics, offering a touch of nature to any space.

#### **Mixed Moss Wall**

The Mixed Moss Wall, captures the essence of nature through a sophisticated blend of various preserved mosses, including Mood Moss, Reindeer Moss, Sheet Moss, and Bun Moss. Available in three distinct styles:

Organic Style: Known for its quiet ambiance and harmonious color schemes, the Organic Style predominantly uses various moss types to create a subtle yet effective natural feel. The smooth design lines provide a low-key but distinct statement, perfect for brands or individuals seeking a serene touch.

Forest Style captures the essence of nature by integrating preserved moss with other natural materials such as preserved wood branches, mushrooms, and ferns. It creates a forest ambiance that can range from dense tropical sensations to tranquil oriental moss gardens.

**Ecocanvas Style**: Ideal for those seeking a vivid and striking aesthetic, the Ecocanvas Style showcases the diversity of colors and textures found in moss. Though vibrant, it maintains a cohesive natural feel, delivering a significant visual impact that stands out while preserving the serene ambiance of nature.