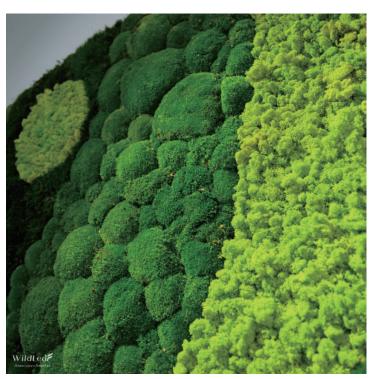

#### **Mood Moss**

Handpicked from lush forests, this moss features long, vibrant strands that evoke a serene, verdant meadow.

#### **Bun Moss**

European in origin, this moss forms tight, round clusters. Its compact structure adds dimensional, visually striking appeal.

#### **Reindeer Moss**

A sponge-like lichen from Europe, dyed with food-grade pigments. Offers thirty vibrant shades for captivating patterns.

#### **Sheet Moss**

Sourced from Florida forests, this moss presents as large sheets. Ideal for extensive installations, its color variations create an organic mosaic effect.