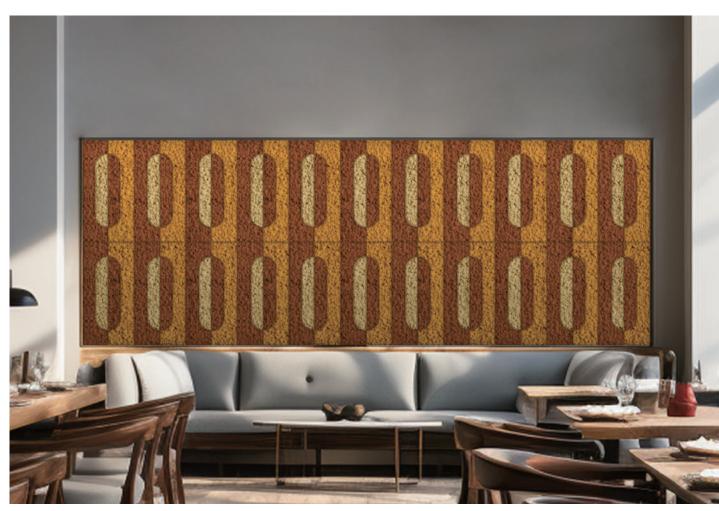

#### Reindeer Moss Wall

Composed of sound-absorbent Reindeer Moss Tiles in 30 colors, this eco-friendly wall uses large tiles for a solid or patterned look. It provides a unified, natural appearance, ideal for expansive wall spaces.

#### **Reindeer Moss Wall**

Crafted from 100% natural lichen, our Reindeer Moss Wall combines nature's beauty with functionality. This unique product offers excellent acoustic benefits owing to its spongy nature and thickness of 2.5"-3", providing effective sound insulation. Our Reindeer Moss Wall is vibrant with 30 color options, including eight natural green shades, dyed with food-grade pigments. The product's adaptability is showcased by its easy installation, using a double-sided adhesive felt backing that adheres smoothly to various surfaces. Despite its high-quality features, the Reindeer Moss Wall is a cost-effective solution, blending sustainability, functionality, and beauty. Its customization options cater to client-specific needs, offering diverse sizes, colors, and gradient effects for limitless design possibilities. Transport and installation are also convenient, thanks to the flexible backing. Simply position and attach the tiles as per our project manual for a transformative moss wall experience.

#### Solid

Tailored for designers with an affinity for unity and purity, the Solid style delivers a singular color experience, ensuring continuity and a minimalist aesthetic within spaces.

#### Panorama

Through the artful assembly of large-scale color blocks, this wall manifests striking geometric or curvilinear patterns, infusing interiors with vibrancy and depth. It's an optimal choice for designers looking to establish a commanding focal point in their spaces.