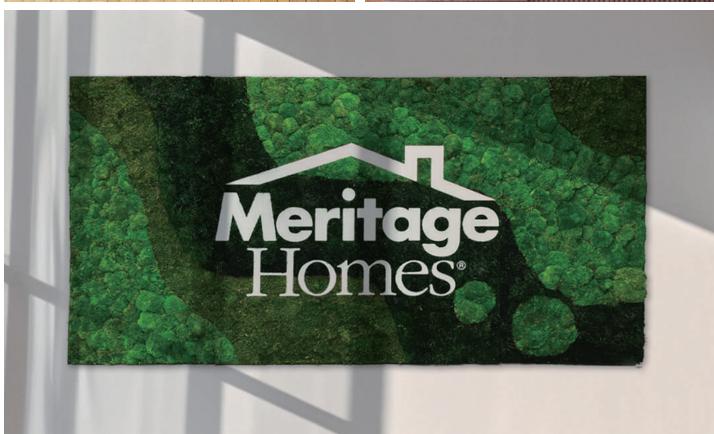

#### **Reindeer Moss Wall**

Crafted from 100% natural lichen, our Reindeer Moss Wall combines nature's beauty with functionality. This unique product offers excellent acoustic benefits owing to its spongy nature and thickness of 2.5"-3", providing effective sound insulation. Our Reindeer Moss Wall is vibrant with 30 color options, including eight natural green shades, dyed with food-grade pigments. The product's adaptability is showcased by its easy installation, using a double-sided adhesive felt backing that adheres smoothly to various surfaces. Despite its high-quality features, the Reindeer Moss Wall is a cost-effective solution, blending sustainability, functionality, and beauty. Its customization options cater to client-specific needs, offering diverse sizes, colors, and gradient effects for limitless design possibilities. Transport and installation are also convenient, thanks to the flexible backing. Simply position and attach the tiles as per our project manual for a transformative moss wall experience.

#### **Reindeer Moos Wall**

#### **USOPEN**

#### **Event**

Make a bold statement with vibrantly colored Reindeer Moss Walls! Our preserved moss art can be formed into any organic shape and shade. These textured 3D walls create peaceful, biophilic spaces.