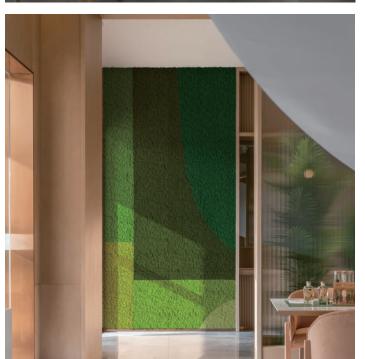

#### Reindeer Moss Wall

Composed of sound-absorbent Reindeer Moss Tiles in 30 colors, this eco-friendly wall uses large tiles for a solid or patterned look. It provides a unified, natural appearance, ideal for expansive wall spaces.

#### **Reindeer Moss Wall**

Crafted from 100% natural lichen, our Reindeer Moss Wall combines nature's beauty with functionality. This unique product offers excellent acoustic benefits owing to its spongy nature and thickness of 2.5"-3", providing effective sound insulation. Our Reindeer Moss Wall is vibrant with 30 color options, including eight natural green shades, dyed with food-grade pigments. The product's adaptability is showcased by its easy installation, using a double-sided adhesive felt backing that adheres smoothly to various surfaces. Despite its high-quality features, the Reindeer Moss Wall is a cost-effective solution, blending sustainability, functionality, and beauty. Its customization options cater to client-specific needs, offering diverse sizes, colors, and gradient effects for limitless design possibilities. Transport and installation are also convenient, thanks to the flexible backing. Simply position and attach the tiles as per our project manual for a transformative moss wall experience.