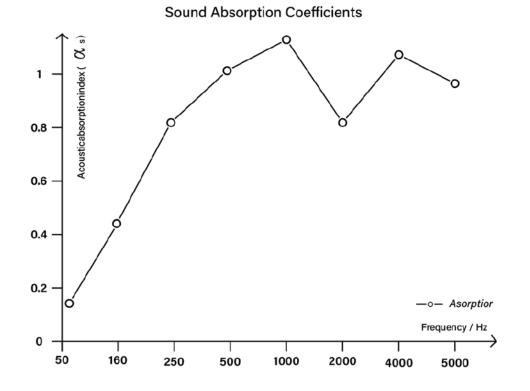

## Acoustic Performance

After rigorous laboratory testing, our reindeer moss exhibits outstanding noise reduction performance, with an impressive Sound Absorption Average (SAA) of 85% and a Noise Reduction Coefficient (NRC) of 95%.