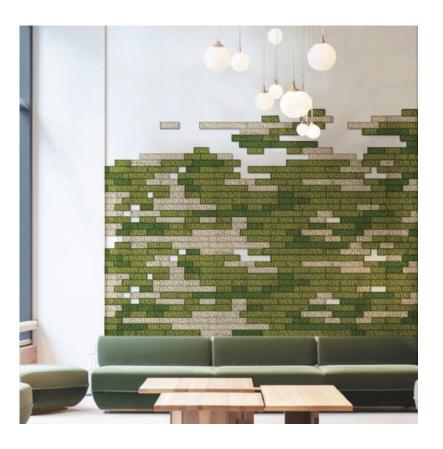

#### **Colliers**

#### Office

Introducing our latest creation: a stunningly three-dimensional Mixed Moss Wall. Skillfully composed of various moss types, this piece brings the beauty of nature indoors, showcasing a rich tapestry of colors and textures.