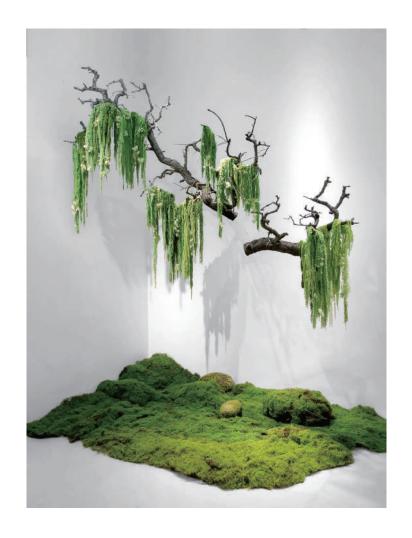

Forest Style captures the essence of nature by integrating preserved moss with other natural materials such as preserved wood branches, mushrooms, and ferns. It creates a forest ambiance that can range from dense tropical sensations to tranquil oriental moss gardens.

### Forest Style

Mix moss materials with other preserved natural materials to reflect the essence of the forest.