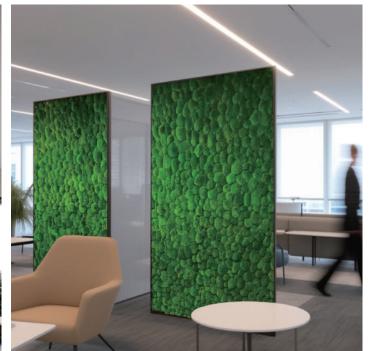

#### **Mixed Moss Wall**

The Mixed Moss Wall, captures the essence of nature through a sophisticated blend of various preserved mosses, including Mood Moss, Reindeer Moss, Sheet Moss, and Bun Moss. Available in three distinct styles:

#### Office

Introducing our latest creation: a stunningly three-dimensional Mixed Moss Wall. Skillfully composed of various moss types, this piece brings the beauty of nature indoors, showcasing a rich tapestry of colors and textures.