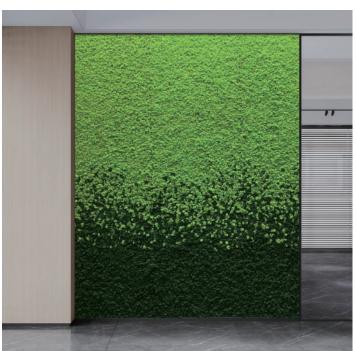

#### Gradient

The Gradient Elegance Wall artfully transitions from deeper to lighter shades, introducing a refined color layering and fluidity to interiors. It's the go-to option for spaces desiring a harmonious color gradient.