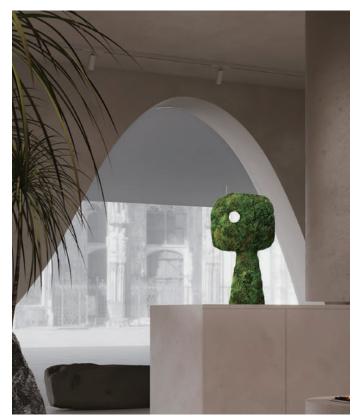

refreshing and original approach to interior design.



#### **Moss Mosaic**



#### **Shape & Style Options**

Moss Mosaic offers an array of pre-designed patterns, allowing clients to choose with efficiency and ease.



## Acoustic Performance

After rigorous laboratory testing, our reindeer moss exhibits outstanding noise reduction performance, with an impressive Sound Absorption Average (SAA) of 85% and a Noise Reduction Coefficient (NRC) of 95%.



#### **Precision Fit**

The beveled edges of the moss tiles create a seamless connection when assembled, forming visually pleasing perfect gaps that compose an attractive pattern.

## **Moss Mosaic**





Moss Mosaic, composed of reindeer moss with a Wood Wool, doubles its sound absorption capabilities.









## Moss Decor

















## **Installation Instruction**

#### • SCREW

Wood Panel Backing Installation:



#### • HANG

Reinforced Wooden Backing Installation:



#### ADHESIVE

Double-sided Adhesive Felt Backing Installation:





For more information, please contact Lexi at lexi@wildleaf.design for the installation instruction manual.

## **Customize Working Process**



#### Quote

Kindly share your project specifications, encompassing aspects such as size, preferred style, location zip code, and any other relevant details. We will assess your project requirements and present you with a tailored project quote.



#### Design

After receiving the design deposit, we will create mock-up renderings for your evaluation and input. We typically offer up to three revisions without incurring additional charges.