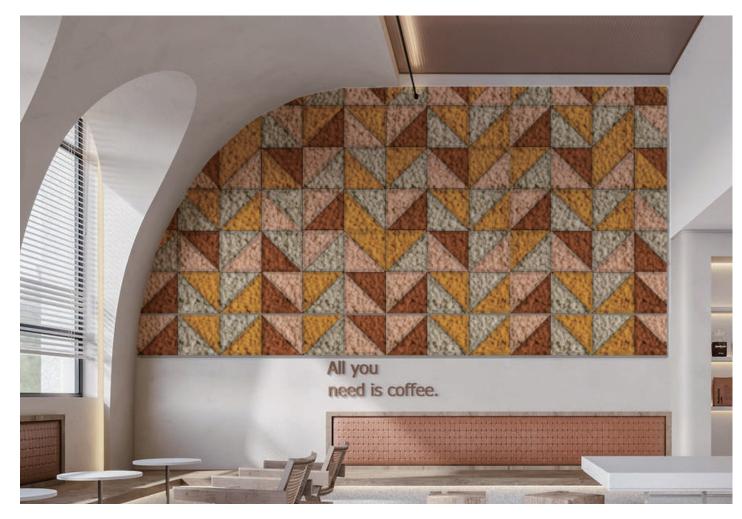

#### Reindeer Moss Wall

Composed of sound-absorbent Reindeer Moss Tiles in 30 colors, this eco-friendly wall uses large tiles for a solid or patterned look. It provides a unified, natural appearance, ideal for expansive wall spaces.

#### **Reindeer Moss Wall**

Crafted from 100% natural lichen, our Reindeer Moss Wall combines nature's beauty with functionality. This unique product offers excellent acoustic benefits owing to its spongy nature and thickness of 2.5"-3", providing effective sound insulation. Our Reindeer Moss Wall is vibrant with 30 color options, including eight natural green shades, dyed with food-grade pigments. The product's adaptability is showcased by its easy installation, using a double-sided adhesive felt backing that adheres smoothly to various surfaces. Despite its high-quality features, the Reindeer Moss Wall is a cost-effective solution, blending sustainability, functionality, and beauty. Its customization options cater to client-specific needs, offering diverse sizes, colors, and gradient effects for limitless design possibilities. Transport and installation are also convenient, thanks to the flexible backing. Simply position and attach the tiles as per our project manual for a transformative moss wall experience.