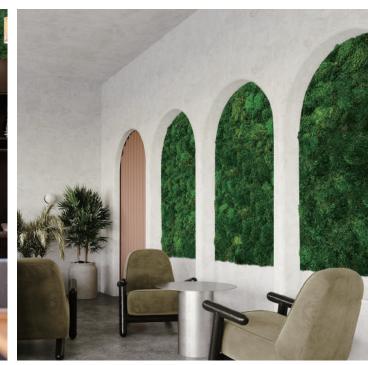

#### Reindeer Moss Wall

Composed of sound-absorbent Reindeer Moss Tiles in 30 colors, this eco-friendly wall uses large tiles for a solid or patterned look. It provides a unified, natural appearance, ideal for expansive wall spaces.

#### **Reindeer Moss Wall**

Crafted from 100% natural lichen, our Reindeer Moss Wall combines nature's beauty with functionality. This unique product offers excellent acoustic benefits owing to its spongy nature and thickness of 2.5"-3", providing effective sound insulation. Our Reindeer Moss Wall is vibrant with 30 color options, including eight natural green shades, dyed with food-grade pigments. The product's adaptability is showcased by its easy installation, using a double-sided adhesive felt backing that adheres smoothly to various surfaces. Despite its high-quality features, the Reindeer Moss Wall is a cost-effective solution, blending sustainability, functionality, and beauty. Its customization options cater to client-specific needs, offering diverse sizes, colors, and gradient effects for limitless design possibilities. Transport and installation are also convenient, thanks to the flexible backing. Simply position and attach the tiles as per our project manual for a transformative moss wall experience.