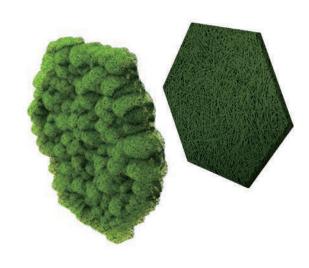

#### **Mood Moss**

Handpicked from lush forests, this moss features long, vibrant strands that evoke a serene, verdant meadow.

#### **Bun Moss**

European in origin, this moss forms tight, round clusters. Its compact structure adds dimensional, visually striking appeal.

#### **Reindeer Moss**

A sponge-like lichen from Europe, dyed with food-grade pigments. Offers thirty vibrant shades for captivating patterns.

#### **Sheet Moss**

Sourced from Florida forests, this moss presents as large sheets. Ideal for extensive installations, its color variations create an organic mosaic effect.