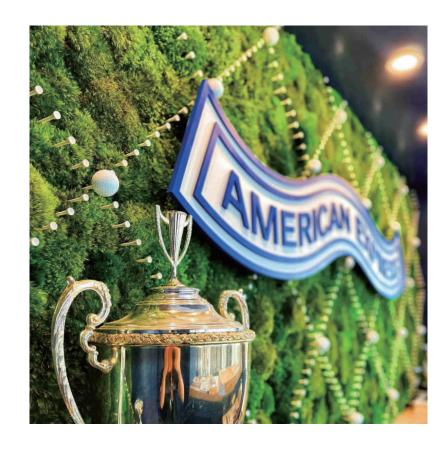

#### **USOPEN**

#### **Event**

Make a bold statement with vibrantly colored Reindeer Moss Walls! Our preserved moss art can be formed into any organic shape and shade. These textured 3D walls create peaceful, biophilic spaces.