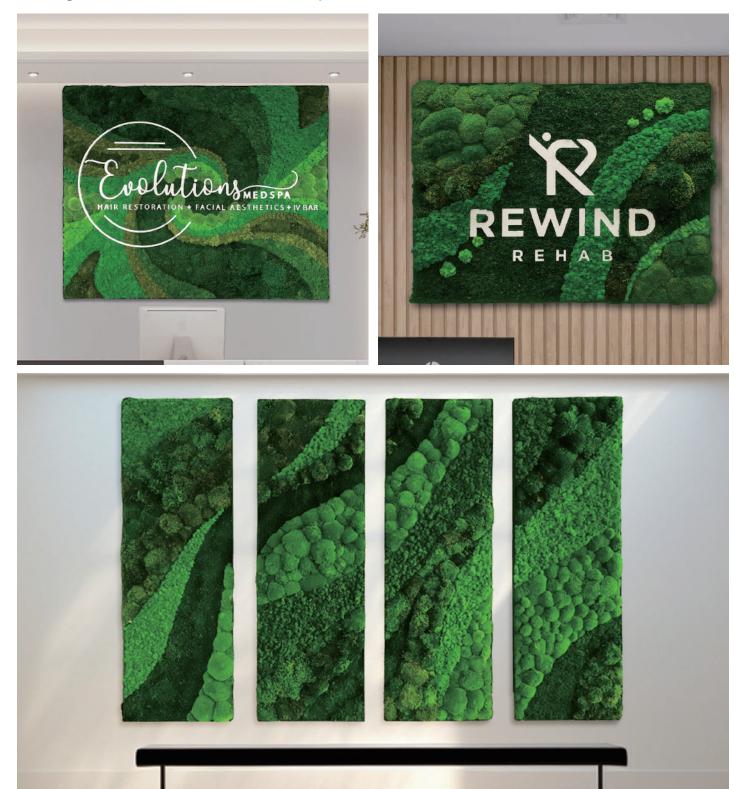

#### **Mixed Moss Wall**

The Mixed Moss Wall, captures the essence of nature through a sophisticated blend of various preserved mosses, including Mood Moss, Reindeer Moss, Sheet Moss, and Bun Moss. Available in three distinct styles:

#### **Moss Mosaic**

Moss Mosaic, exclusively introduced by Wildleaf, is an innovative and versatile wall design solution that stands out for its creativity and flexibility. Crafted from eco-friendly Reindeer Moss, this product offers a choice of 30 vibrant colors, enabling designers to create unique and intricate patterns reminiscent of a mosaic.