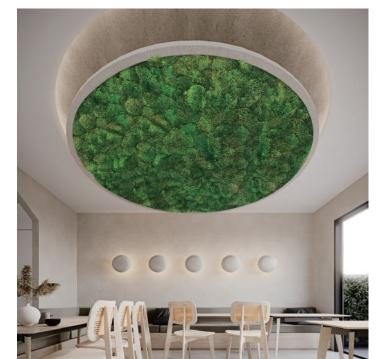

### **Adaptive Integration**

Our specialized Adaptive Moss Integration technique ensures flawless installation across unconventional shapes and challenging spaces, be it on walls or ceilings. Whether navigating intricate angles or tight 90-degree bends, we ensure a dense, cohesive moss coverage, concealing any underlying panels and offering a seamless, natural aesthetic. Our expertise guarantees that no space is too complex for our moss art integration.