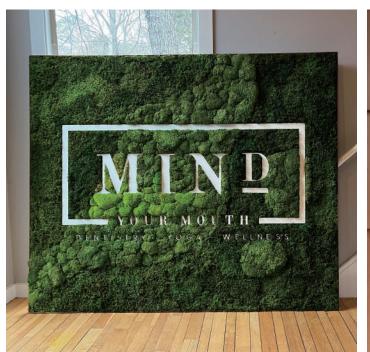

maintains a cohesive natural feel, delivering a significant visual impact that stands out while preserving the serene ambiance of nature.

The blend of natural elements not only creates a visually rich experience but also enhances the acoustic qualities of a space. By integrating a variety of textures and patterns, it offers a customizable, harmonious touch that elevates both aesthetics and functionality.



#### **Mixed Moss Wall**





#### **Colliers**

#### Office

Introducing our latest creation: a stunningly three-dimensional Mixed Moss Wall. Skillfully composed of various moss types, this piece brings the beauty of nature indoors, showcasing a rich tapestry of colors and textures.













## **Mixed Moss Wall**

### Organic Style

Quiet ambiance and harmonious color schemes.







### Forest Style

Mix moss materials with other preserved natural materials to reflect the essence of the forest.







## • EcoCanvas Style

Striking aesthetic, showcases the diversity of colors and textures found in moss.





#### **Moss Mosaic**

Moss Mosaic, exclusively introduced by Wildleaf, is an innovative and versatile wall design solution that stands out for its creativity and flexibility. Crafted from eco-friendly Reindeer Moss, this product offers a choice of 30 vibrant colors, enabling designers to create unique and intricate patterns reminiscent of a mosaic.

What sets Moss Mosaic apart is its ability to transform a wall into a dynamic piece of art. Whether aiming for a bold, striking pattern or a subtle, harmonious blend, the possibilities are virtually limitless. Th