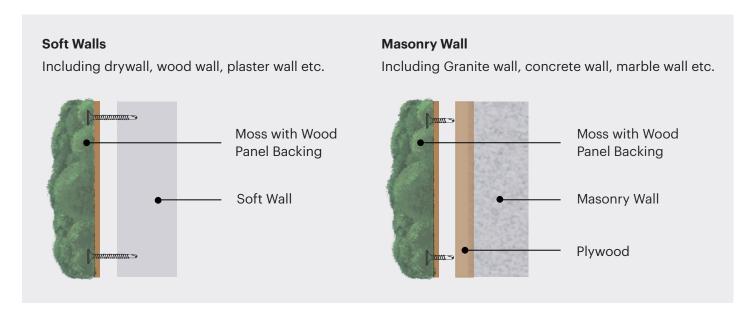

## **Installation Instruction**

#### • SCREW

Wood Panel Backing Installation:

#### • HANG

Reinforced Wooden Backing Installation:

#### ADHESIVE

Double-sided Adhesive Felt Backing Installation:

For more information, please contact Lexi at lexi@wildleaf.design for the installation instruction manual.