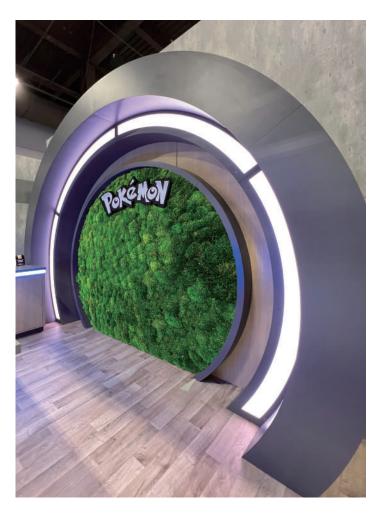

#### **Event**

Make a bold statement with vibrantly colored Reindeer Moss Walls! Our preserved moss art can be formed into any organic shape and shade. These textured 3D walls create peaceful, biophilic spaces.