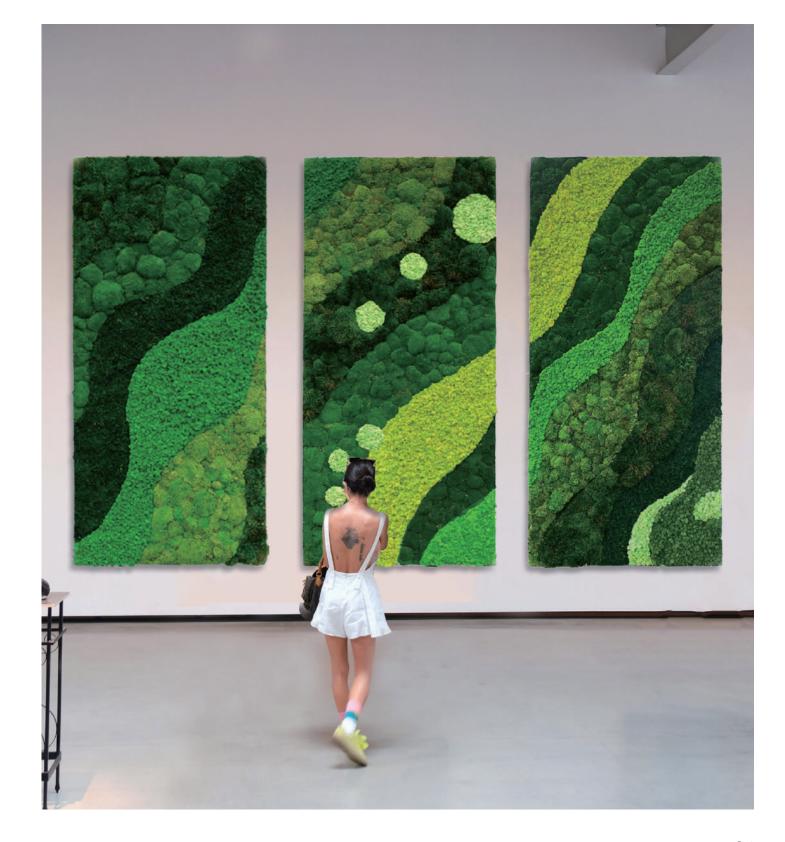

#### Solid

Tailored for designers with an affinity for unity and purity, the Solid style delivers a singular color experience, ensuring continuity and a minimalist aesthetic within spaces.

#### Panorama

Through the artful assembly of large-scale color blocks, this wall manifests striking geometric or curvilinear patterns, infusing interiors with vibrancy and depth. It's an optimal choice for designers looking to establish a commanding focal point in their spaces.

#### Gradient

The Gradient Elegance Wall artfully transitions from deeper to lighter shades, introducing a refined color layering and fluidity to interiors. It's the go-to option for spaces desiring a harmonious color gradient.