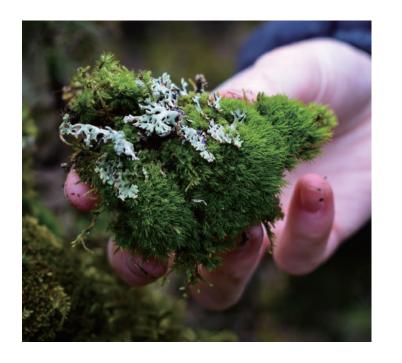

#### **Mood Moss**

Handpicked from lush forests, this moss features long, vibrant strands that evoke a serene, verdant meadow.

#### **Reindeer Moss**

A sponge-like lichen from Europe, dyed with food-grade pigments. Offers thirty vibrant shades for captivating patterns.