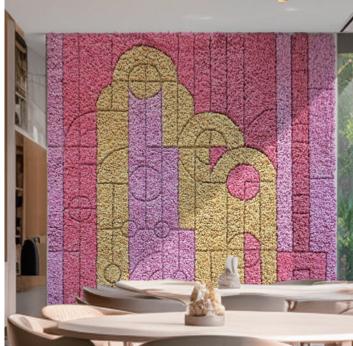

#### **Moss Mosaic**

Exclusive to Wildleaf, Moss Mosaic employs Reindeer Moss in 30 colors to create mosaic-like designs, allowing for endless possibilities and unique patterns, transforming any wall into engaging, nature-inspired art.

#### **Moss Mosaic**

Moss Mosaic, exclusively introduced by Wildleaf, is an innovative and versatile wall design solution that stands out for its creativity and flexibility. Crafted from eco-friendly Reindeer Moss, this product offers a choice of 30 vibrant colors, enabling designers to create unique and intricate patterns reminiscent of a mosaic.

What sets Moss Mosaic apart is its ability to transform a wall into a dynamic piece of art. Whether aiming for a bold, striking pattern or a subtle, harmonious blend, the possibilities are virtually limitless. The individual sections can be arranged to form cohesive designs that suit various themes and aesthetics.

#### **Shape & Style Options**

Moss Mosaic offers an array of pre-designed patterns, allowing clients to choose with efficiency and ease.