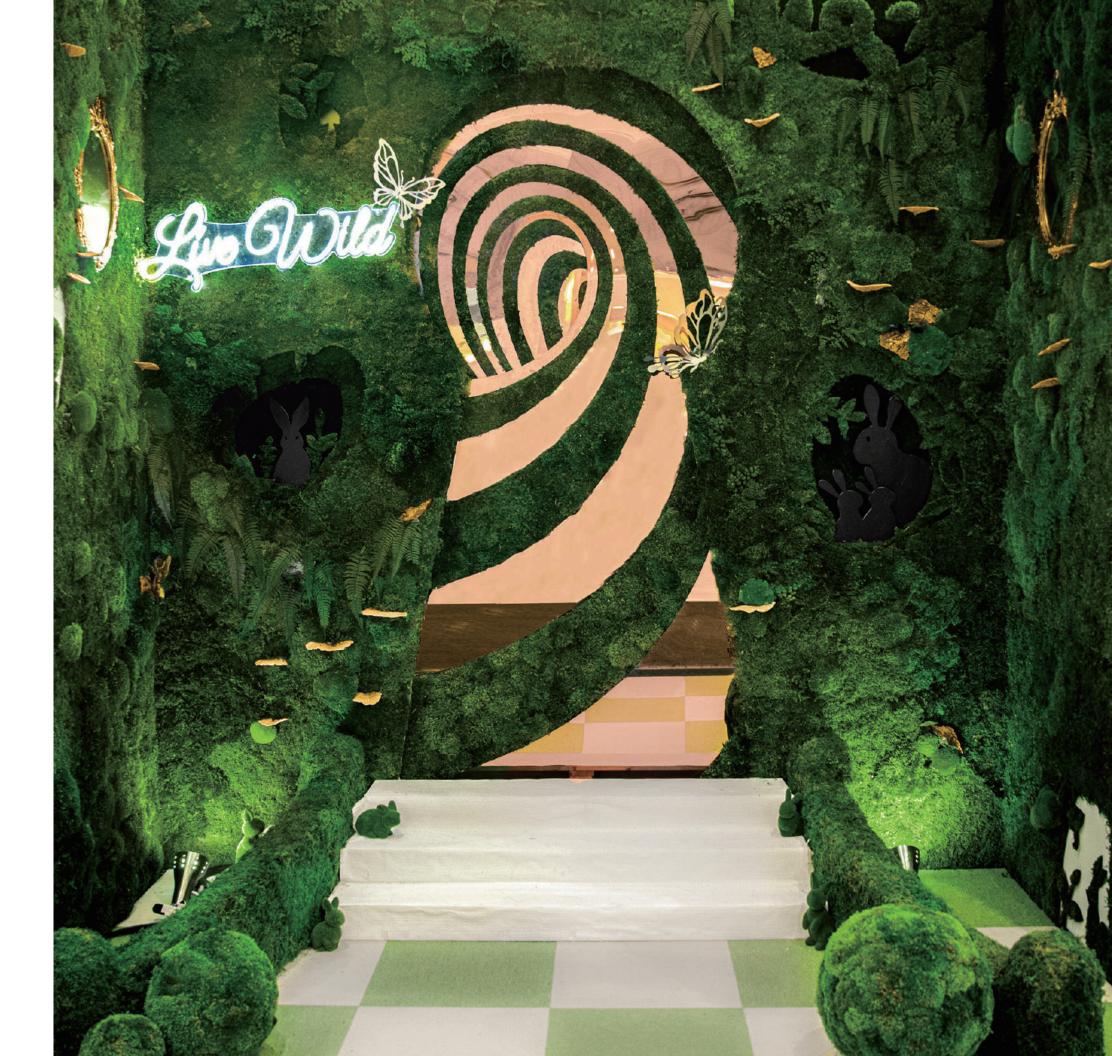

#### **Event**

Make a bold statement with vibrantly colored Reindeer Moss Walls! Our preserved moss art can be formed into any organic shape and shade. These textured 3D walls create peaceful, biophilic spaces.

#### **USOPEN**