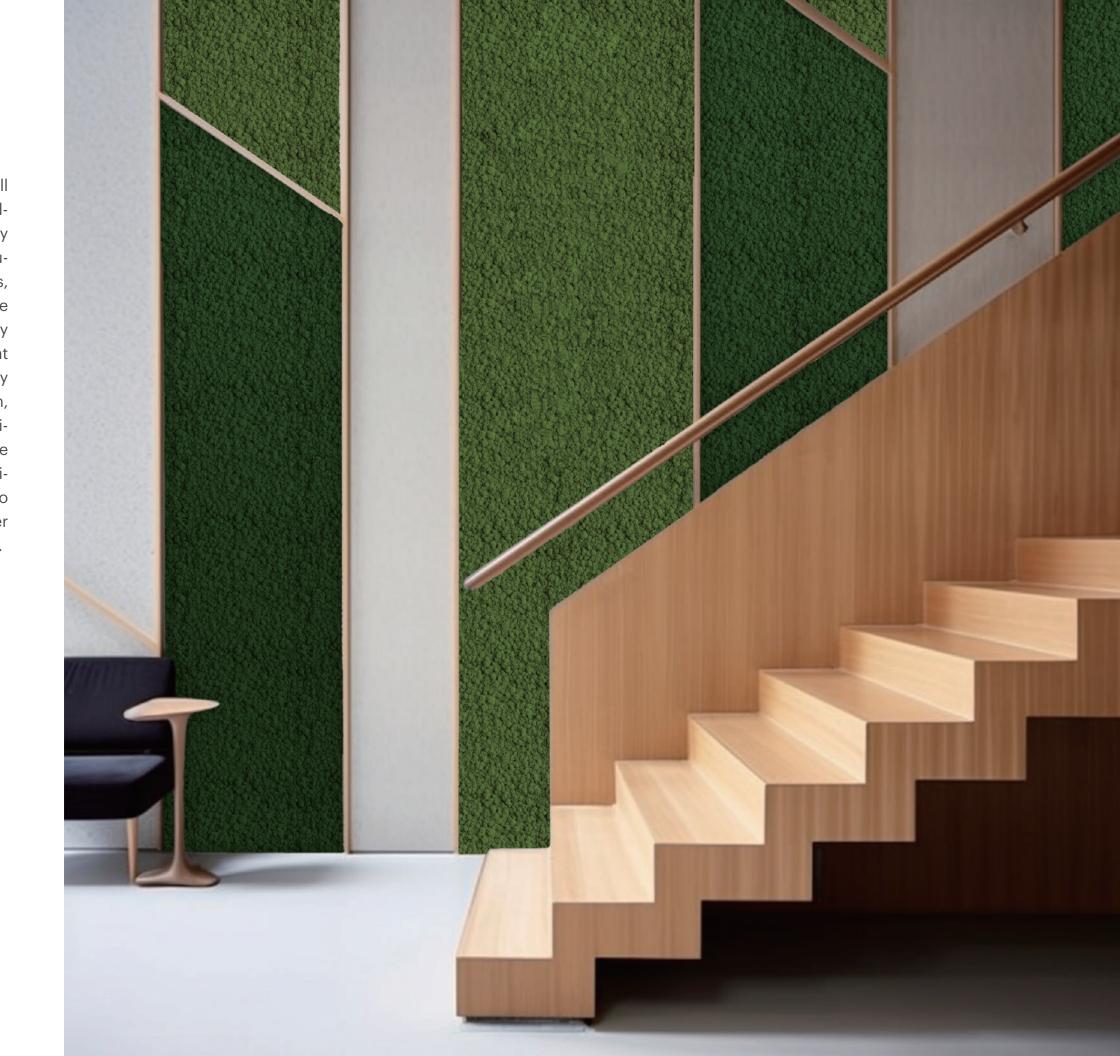

### **Adaptive Integration**

Our specialized Adaptive Moss Integration technique ensures flawless installation across unconventional shapes and challenging spaces, be it on walls or ceilings. Whether navigating intricate angles or tight 90-degree bends, we ensure a dense, cohesive moss coverage, concealing any underlying panels and offering a seamless, natural aesthetic. Our expertise guarantees that no space is too complex for our moss art integration.