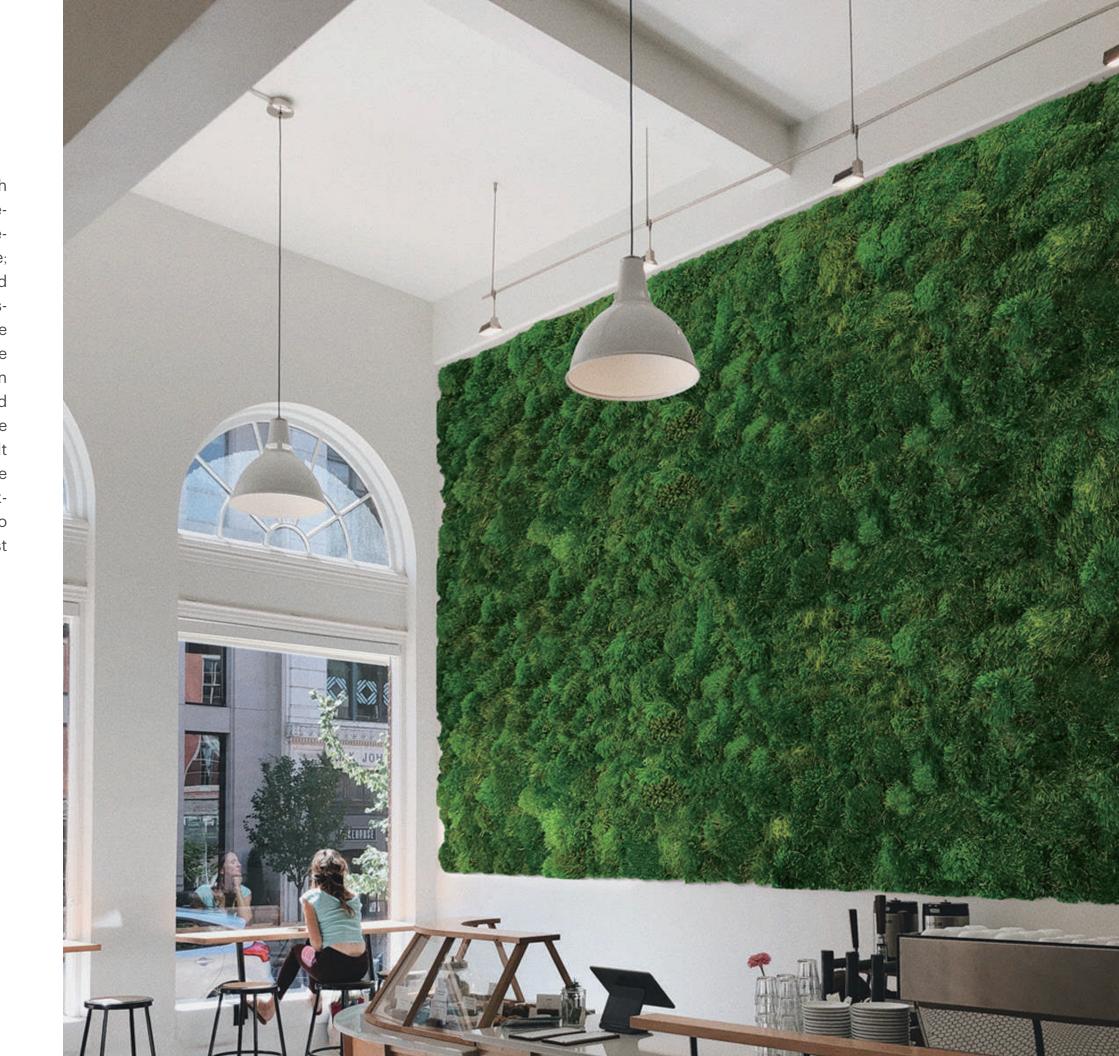

## **Mood/Bun Moss Wall**

Harvested from the enchanting forests of Florida and North Carolina, Mood Moss Wall is a 100% natural and maintenance-free solution that provides remarkable acoustic benefits. The product's most striking feature is its luxurious texture; lush, velvety, and full of elegance. Mood Moss is characterized by its long tendrils that add a soft and inviting appeal, transforming any space into an opulent oasis. It encapsulates the serene forest ambiance with its thick textures and delicate spearhead-shaped leaves, thereby immersing your space in an environment of natural tranquility. Along with its aesthetic and acoustic properties, the Mood Moss Wall offers a customizable backing. It generally comes with a double-sided adhesive felt backing for flexibility and easy on-site cutting. However, we readily cater to specific preferences by providing wood backing options upon request. By integrating Mood Moss Wall into your environment, you can bring in the serenity of the forest and indulge in the luxury of nature.

#### Office

We've just transformed Colliers' office with a lush Mood Moss Wall! This pure green, forest-like installation breathes life into their workspace. It's green, serene, and maintenance-free.