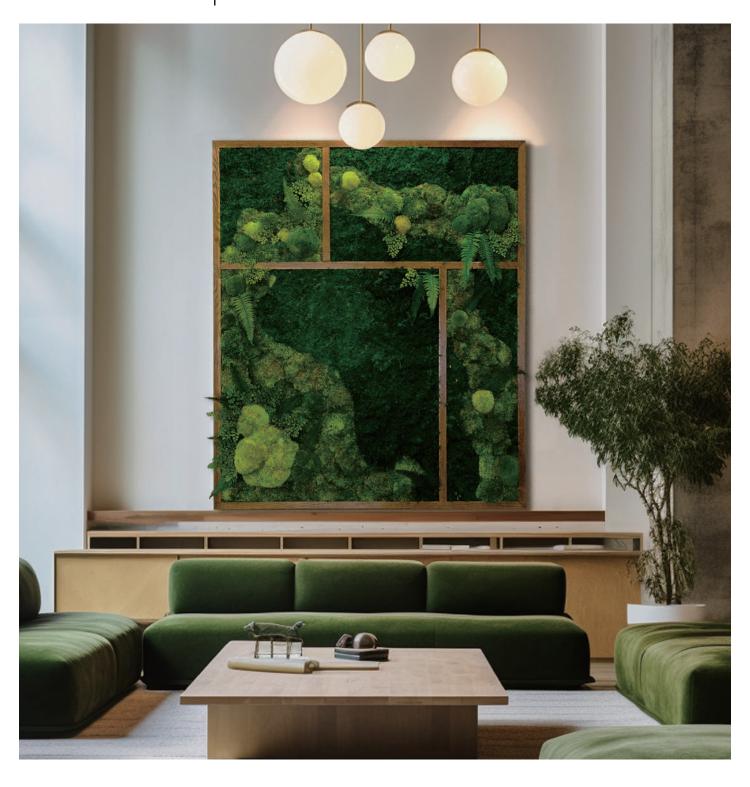

## Mood/Bun Moss Wall

Featuring the luxurious texture of preserved Mood/Bun Moss, this style creates a lush and elegant wall for your space. The velvety and full appearance of Mood/Bun Moss adds an inviting and opulent touch, infusing your space with natural tranquility and sophistication.

## **Mood/Bun Moss Wall**

Harvested from the enchanting forests of Florida and North Carolina, Mood Moss Wall is a 100% natural and maintenance-free solution that provides remarkable acoustic benefits. The product's most striking feature is its luxurious texture; lush, velvety, and full of elegance. Mood Moss is characterized by its long tendrils that add a soft and inviting appeal, transforming any space into an opulent oasis. It encapsulates the serene forest ambiance with its thick textures and delicate spearhead-shaped leaves, thereby immersing your space in an environment of natural tranquility. Along with its aesthetic and acoustic properties, the Mood Moss Wall offers a customizable backing. It generally comes with a double-sided adhesive felt backing for flexibility and easy on-site cutting. However, we readily cater to specific preferences by providing wood backing options upon request. By integrating Mood Moss Wall into your environment, you can bring in the serenity of the forest and indulge in the luxury of nature.

## • Luxurious Texture

Customizable Backing