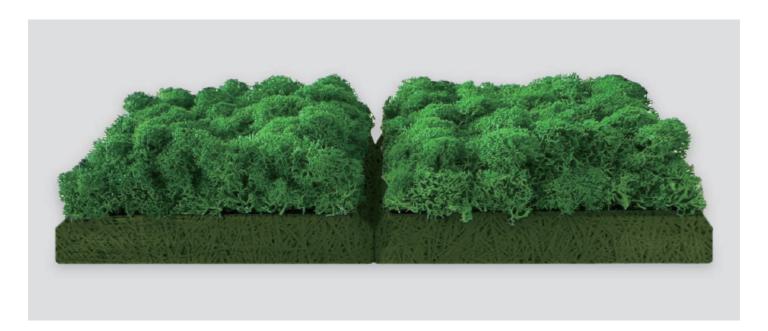

#### Reindeer Moss Wall

Composed of sound-absorbent Reindeer Moss Tiles in 30 colors, this eco-friendly wall uses large tiles for a solid or patterned look. It provides a unified, natural appearance, ideal for expansive wall spaces.

#### **Reindeer Moss Wall**

Crafted from 100% natural lichen, our Reindeer Moss Wall combines nature's beauty with functionality. This unique product offers excellent acoustic benefits owing to its spongy nature and thickness of 2.5"-3", providing effective sound insulation. Our Reindeer Moss Wall is vibrant with 30 color options, including eight natural green shades, dyed with food-grade pigments. The product's adaptability is showcased by its easy installation, using a double-sided adhesive felt backing that adheres smoothly to various surfaces. Despite its high-quality features, the Reindeer Moss Wall is a cost-effective solution, blending sustainability, functionality, and beauty. Its customization options cater to client-specific needs, offering diverse sizes, colors, and gradient effects for limitless design possibilities. Transport and installation are also convenient, thanks to the flexible backing. Simply position and attach the tiles as per our project manual for a transformative moss wall experience.