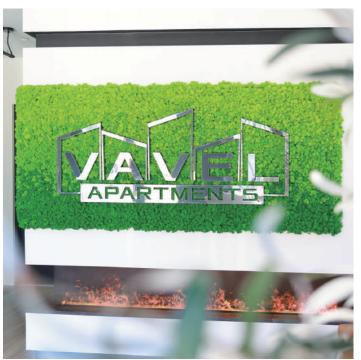

#### **Event**

Make a bold statement with vibrantly colored Reindeer Moss Walls! Our preserved moss art can be formed into any organic shape and shade. These textured 3D walls create peaceful, biophilic spaces.