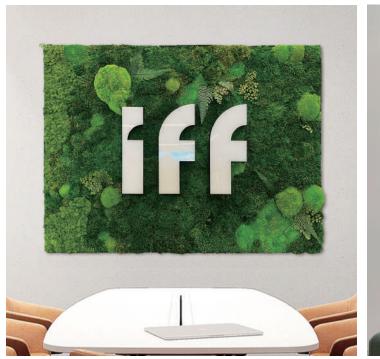

## **Mood/Bun Moss Wall**

Harvested from the enchanting forests of Florida and North Carolina, Mood Moss Wall is a 100% natural and maintenance-free solution that provides remarkable acoustic benefits. The product's most striking feature is its luxurious texture; lush, velvety, and full of elegance. Mood Moss is characterized by its long tendrils that add a soft and inviting appeal, transforming any space into an opulent oasis. It encapsulates the serene forest ambiance with its thick textures and delicate spearhead-shaped leaves, thereby immersing your space in an environment of natural tranquility. Along with its aesthetic and acoustic properties, the Mood Moss Wall offers a customizable backing. It generally comes with a double-sided adhesive felt backing for flexibility and easy on-site cutting. However, we readily cater to specific preferences by providing wood backing options upon request. By integrating Mood Moss Wall into your environment, you can bring in the serenity of the forest and indulge in the luxury of nature.

## **Mood/Bun Moss Wall**

#### **Colliers**

#### Office

We've just transformed Colliers' office with a lush Mood Moss Wall! This pure green, forest-like installation breathes life into their workspace. It's green, serene, and maintenance-free.