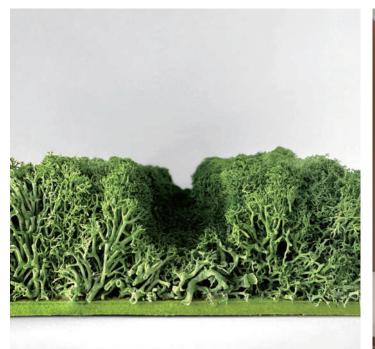

#### **Reindeer Moss**

A sponge-like lichen from Europe, dyed with food-grade pigments. Offers thirty vibrant shades for captivating patterns.

#### Reindeer Moss Wall

Composed of sound-absorbent Reindeer Moss Tiles in 30 colors, this eco-friendly wall uses large tiles for a solid or patterned look. It provides a unified, natural appearance, ideal for expansive wall spaces.