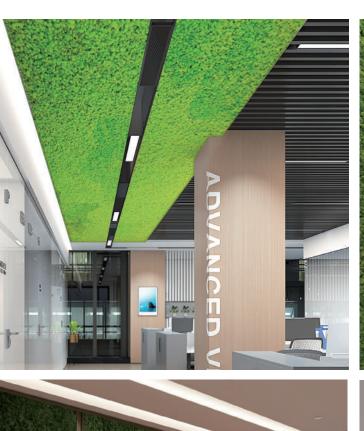

#### Reindeer Moss Wall

Composed of sound-absorbent Reindeer Moss Tiles in 30 colors, this eco-friendly wall uses large tiles for a solid or patterned look. It provides a unified, natural appearance, ideal for expansive wall spaces.

#### **Reindeer Moss Wall**

Crafted from 100% natural lichen, our Reindeer Moss Wall combines nature's beauty with functionality. This unique product offers excellent acoustic benefits owing to its spongy nature and thickness of 2.5"-3", providing effective sound insulation. Our Reindeer Moss Wall is vibrant with 30 color options, including eight natural green shades, dyed with food-grade pigments. The product's adaptability is showcased by its easy installation, using a double-sided adhesive felt backing that adheres smoothly to various surfaces. Despite its high-quality features, the Reindeer Moss Wall is a cost-effective solution, blending sustainability, functionality, and beauty. Its customization options cater to client-specific needs, offering diverse sizes, colors, and gradient effects for limitless design possibilities. Transport and installation are also convenient, thanks to the flexible backing. Simply position and attach the tiles as per our project manual for a transformative moss wall experience.