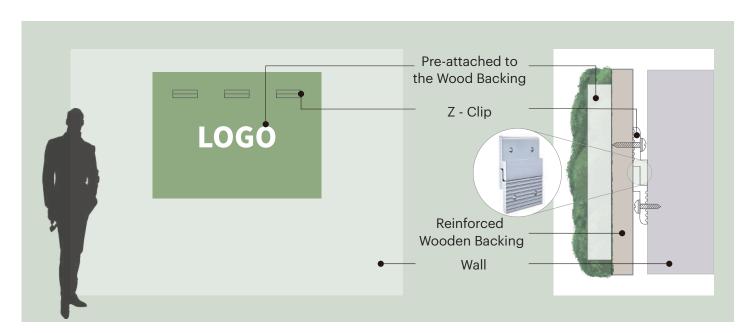

## **Installation Instruction**

#### • HANG

Reinforced Wooden Backing Installation: