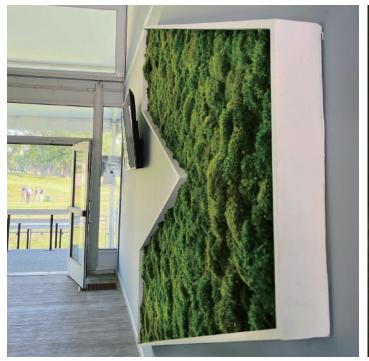

#### **Reindeer Moss Wall**

Crafted from 100% natural lichen, our Reindeer Moss Wall combines nature's beauty with functionality. This unique product offers excellent acoustic benefits owing to its spongy nature and thickness of 2.5"-3", providing effective sound insulation. Our Reindeer Moss Wall is vibrant with 30 color options, including eight natural green shades, dyed with food-grade pigments. The product's adaptability is showcased by its easy installation, using a double-sided adhesive felt backing that adheres smoothly to various surfaces. Despite its high-quality features, the Reindeer Moss Wall is a cost-effective solution, blending sustainability, functionality, and beauty. Its customization options cater to client-specific needs, offering diverse sizes, colors, and gradient effects for limitless design possibilities. Transport and installation are also convenient, thanks to the flexible backing. Simply position and attach the tiles as per our project manual for a transformative moss wall experience.

#### **Reindeer Moos Wall**