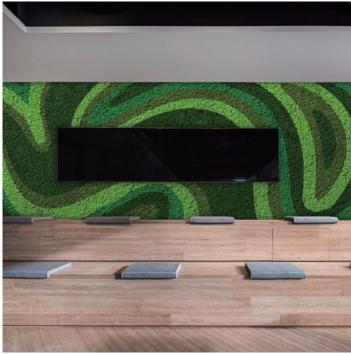

#### Panorama

Through the artful assembly of large-scale color blocks, this wall manifests striking geometric or curvilinear patterns, infusing interiors with vibrancy and depth. It's an optimal choice for designers looking to establish a commanding focal point in their spaces.

#### **Moss Mosaic**

Moss Mosaic, exclusively introduced by Wildleaf, is an innovative and versatile wall design solution that stands out for its creativity and flexibility. Crafted from eco-friendly Reindeer Moss, this product offers a choice of 30 vibrant colors, enabling designers to create unique and intricate patterns reminiscent of a mosaic.

What sets Moss Mosaic apart is its ability to transform a wall into a dynamic piece of art. Whether aiming for a bold, striking pattern or a subtle, harmonious blend, the possibilities are virtually limitless. The individual sections can be arranged to form cohesive designs that suit various themes and aesthetics.