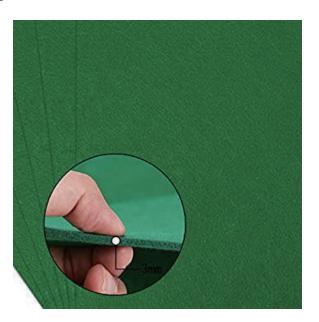

#### **Precision Fit**

The beveled edges of the moss tiles create a seamless connection when assembled, forming visually pleasing perfect gaps that compose an attractive pattern.