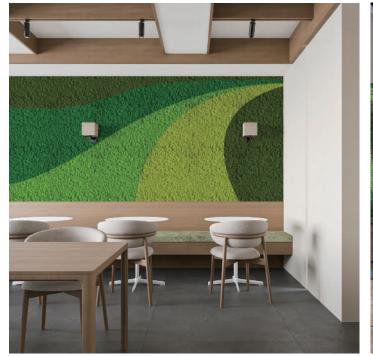

#### Panorama

Through the artful assembly of large-scale color blocks, this wall manifests striking geometric or curvilinear patterns, infusing interiors with vibrancy and depth. It's an optimal choice for designers looking to establish a commanding focal point in their spaces.

#### **Moss Mosaic**

Moss Mosaic, exclusively introduced by Wildleaf, is an innovative and versatile wall design solution that stands out for its creativity and flexibility. Crafted from eco-friendly Reindeer Moss, this product offers a choice of 30 vibrant colors, enabling designers to create unique and intricate patterns reminiscent of a mosaic.

What sets Moss Mosaic apart is its ability to transform a wall into a dynamic piece of art. Whether aiming for a bold, striking pattern or a subtle, harmonious blend, the possibilities are virtually limitless. The individual sections can be arranged to form cohesive designs that suit various themes and aesthetics.