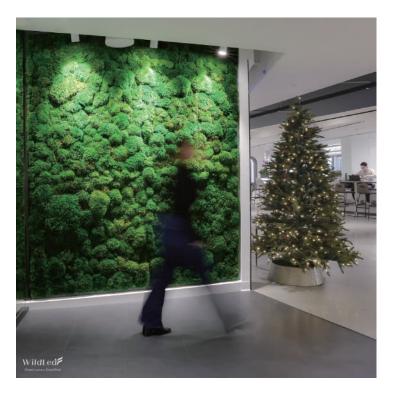

## **Mood/Bun Moss Wall**

Harvested from the enchanting forests of Florida and North Carolina, Mood Moss Wall is a 100% natural and maintenance-free solution that provides remarkable acoustic benefits. The product's most striking feature is its luxurious texture; lush, velvety, and full of elegance. Mood Moss is characterized by its long tendrils that add a soft and inviting appeal, transforming any space into an opulent oasis. It encapsulates the serene forest ambiance with its thick textures and delicate spearhead-shaped leaves, thereby immersing your space in an environment of natural tranquility. Along with its aesthetic and acoustic properties, the Mood Moss Wall offers a customizable backing. It generally comes with a double-sided adhesive felt backing for flexibility and easy on-site cutting. However, we readily cater to specific preferences by providing wood backing options upon request. By integrating Mood Moss Wall into your environment, you can bring in the serenity of the forest and indulge in the luxury of nature.

#### Office

We've just transformed Colliers' office with a lush Mood Moss Wall! This pure green, forest-like installation breathes life into their workspace. It's green, serene, and maintenance-free.