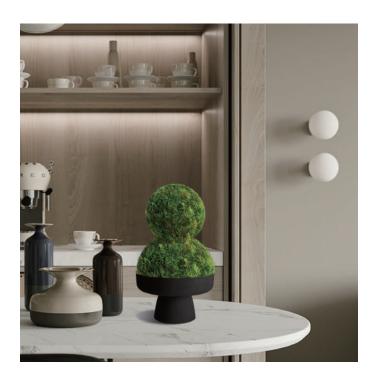

a refreshing and original approach to interior design.



#### **Moss Mosaic**



#### **Shape & Style Options**

Moss Mosaic offers an array of pre-designed patterns, allowing clients to choose with efficiency and ease.



## Acoustic Performance

After rigorous laboratory testing, our reindeer moss exhibits outstanding noise reduction performance, with an impressive Sound Absorption Average (SAA) of 85% and a Noise Reduction Coefficient (NRC) of 95%.



#### **Precision Fit**

The beveled edges of the moss tiles create a seamless connection when assembled, forming visually pleasing perfect gaps that compose an attractive pattern.

## **Moss Mosaic**





Moss Mosaic, composed of reindeer moss with a Wood Wool, doubles its sound absorption capabilities.









## Moss Decor

















## **Installation Instruction**

#### • SCREW

Wood Panel Backing Installation:



#### • HANG

Reinforced Wooden Backing Installation:



#### ADHESIVE

Double-sided Adhesive Felt Backing Installation:





For more information, please contact Lexi at lexi@wildleaf.design for the installation instruction manual.

## **Customize Working Process**



#### Quote

Kindly share your project specifications, encompassing aspects such as size, preferred style, location zip code, and any other relevant details. We will assess your project requirements and present you with a tailored project quote.



#### Design

After receiving the design deposit, we will create mock-up renderings for your evaluation and input. We typically offer up to three revisions without incurring additional charges.