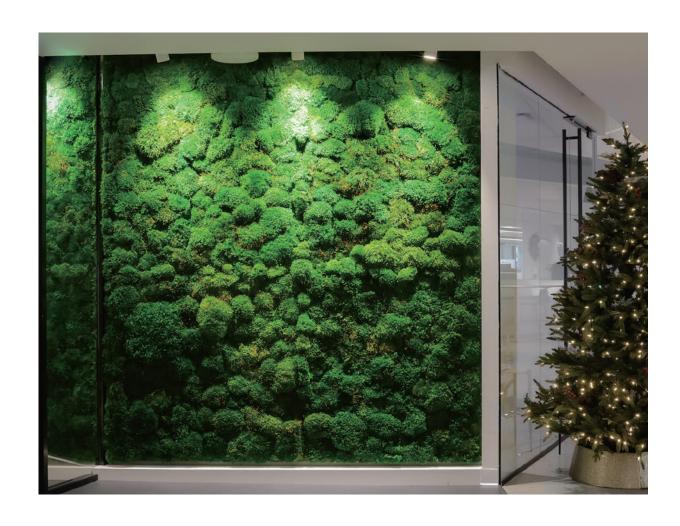

## Mood/Bun Moss Wall

Featuring the luxurious texture of preserved Mood/Bun Moss, this style creates a lush and elegant wall for your space. The velvety and full appearance of Mood/Bun Moss adds an inviting and opulent touch, infusing your space with natural tranquility and sophistication.

## **Mood/Bun Moss Wall**

Harvested from the enchanting forests of Florida and North Carolina, Mood Moss Wall is a 100% natural and maintenance-free solution that provides remarkable acoustic benefits. The product's most striking feature is its luxurious texture; lush, velvety, and full of elegance. Mood Moss is characterized by its long tendrils that add a soft and inviting appeal, transforming any space into an opulent oasis. It encapsulates the serene forest ambiance with its thick textures and delicate spearhead-shaped leaves, thereby immersing your space in an environment of natural tranquility. Along with its aesthetic and acoustic properties, the Mood Moss Wall offers a customizable backing. It generally comes with a double-sided adhesive felt backing for flexibility and easy on-site cutting. However, we readily cater to specific preferences by providing wood backing options upon request. By integrating Mood Moss Wall into your environment, you can bring in the serenity of the forest and indulge in the luxury of nature.