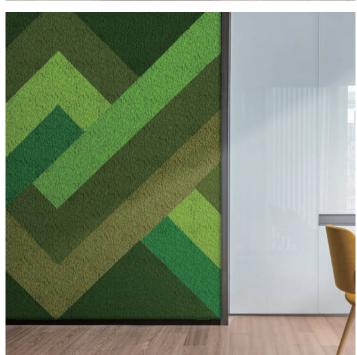

#### Panorama

Through the artful assembly of large-scale color blocks, this wall manifests striking geometric or curvilinear patterns, infusing interiors with vibrancy and depth. It's an optimal choice for designers looking to establish a commanding focal point in their spaces.

#### **Mixed Moss Wall**

The Mixed Moss Wall, captures the essence of nature through a sophisticated blend of various preserved mosses, including Mood Moss, Reindeer Moss, Sheet Moss, and Bun Moss. Available in three distinct styles:

**Ecocanvas Style**: Ideal for those seeking a vivid and striking aesthetic, the Ecocanvas Style showcases the diversity of colors and textures found in moss. Though vibrant, it maintains a cohesive natural feel, delivering a significant visual impact that stands out while preserving the serene ambiance of nature.