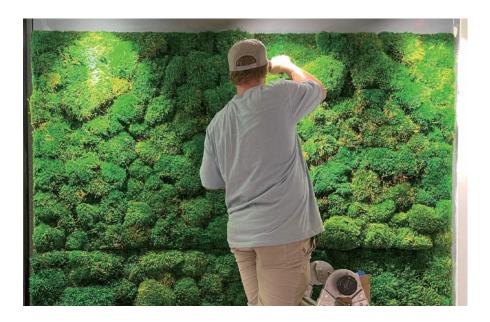

#### Reindeer Moss Wall

Composed of sound-absorbent Reindeer Moss Tiles in 30 colors, this eco-friendly wall uses large tiles for a solid or patterned look. It provides a unified, natural appearance, ideal for expansive wall spaces.

#### **Reindeer Moss Wall**

Crafted from 100% natural lichen, our Reindeer Moss Wall combines nature's beauty with functionality. This unique product offers excellent acoustic benefits owing to its spongy nature and thickness of 2.5"-3", providing effective sound insulation. Our Reindeer Moss Wall is vibrant with 30 color options, including eight natural green shades, dyed with food-grade pigments. The product's adaptability is showcased by its easy installation, using a double-sided adhesive felt backing that adheres smoothly to various surfaces. Despite its high-quality features, the Reindeer Moss Wall is a cost-effective solution, blending sustainability, functionality, and beauty. Its customization options cater to client-specific needs, offering diverse sizes, colors, and gradient effects for limitless design possibilities. Transport and installation are also convenient, thanks to the flexible backing. Simply position and attach the tiles as per our project manual for a transformative moss wall experience.