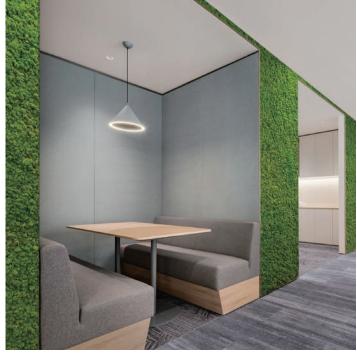

## **Mood/Bun Moss Wall**

Harvested from the enchanting forests of Florida and North Carolina, Mood Moss Wall is a 100% natural and maintenance-free solution that provides remarkable acoustic benefits. The product's most striking feature is its luxurious texture; lush, velvety, and full of elegance. Mood Moss is characterized by its long tendrils that add a soft and inviting appeal, transforming any space into an opulent oasis. It encapsulates the serene forest ambiance with its thick textures and delicate spearhead-shaped leaves, thereby immersing your space in an environment of natural tranquility. Along with its aesthetic and acoustic properties, the Mood Moss Wall offers a customizable backing. It generally comes with a double-sided adhesive felt backing for flexibility and easy on-site cutting. However, we readily cater to specific preferences by providing wood backing options upon request. By integrating Mood Moss Wall into your environment, you can bring in the serenity of the forest and indulge in the luxury of nature.

#### Office

We've just transformed Colliers' office with a lush Mood Moss Wall! This pure green, forest-like installation breathes life into their workspace. It's green, serene, and maintenance-free.