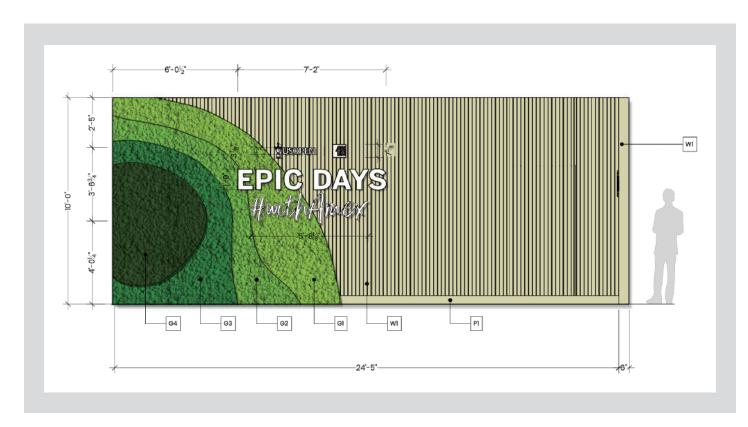

#### **USOPEN**

#### **Event**

Make a bold statement with vibrantly colored Reindeer Moss Walls! Our preserved moss art can be formed into any organic shape and shade. These textured 3D walls create peaceful, biophilic spaces.

#### **Reindeer Moss Wall**

Crafted from 100% natural lichen, our Reindeer Moss Wall combines nature's beauty with functionality. This unique product offers excellent acoustic benefits owing to its spongy nature and thickness of 2.5"-3", providing effective sound insulation. Our Reindeer Moss Wall is vibrant with 30 color options, including eight natural green shades, dyed with food-grade pigments. The product's adaptability is showcased by its easy installation, using a double-sided adhesive felt backing that adheres smoothly to various surfaces. Despite its high-quality features, the Reindeer Moss Wall is a cost-effective solution, blending sustainability, functionality, and beauty. Its customization options cater to client-specific needs, offering diverse sizes, colors, and gradient effects for limitless design possibilities. Transport and installation are also convenient, thanks to the flexible backing. Simply position and attach the tiles as per our project manual for a transformative moss wall experience.